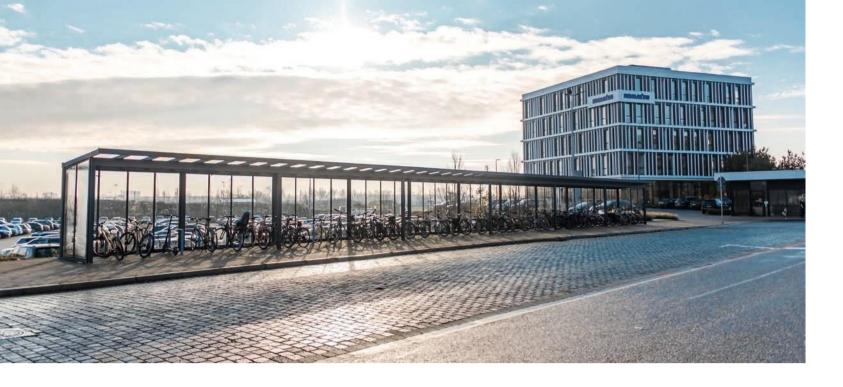

## **Bicycle shelter**

Especially in our modern climate-conscious society, people like to switch to a healthier alternative.

But where will you go with your bike when you arrive? Our bike shelter provides optimal wind and weather protection and can be used in all areas. There is not only space for bicycles, but also stationary parking spaces that can be daptised for motorbikes and scooters.

Size

Single module

7.00m x 2.50m x 2.50m (W x D x H) The facility is wide can be coupled endlessly.

White Special color Anthracite Silver gray

Covering

Side walls

Lighting

Laminated safety glass Polycarbonate