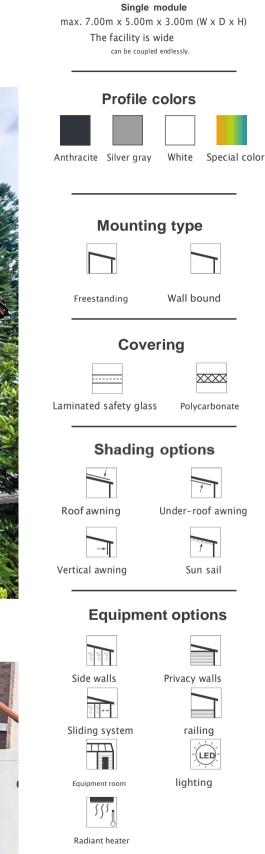

## **Equipment options**

Patio roofs can be expanded with various elements both during planning and after completion, such as additional side walls, awnings, an equipment room, or other equipment. It is also possible to expand the terrace roof into a summer garden with a sliding glass system.

## Shading

Of course, our roof can be combined with different types of shading. Regardless of whether awnings on the roof or under the roof, vertical awnings or Artistic awnings each of these shades has its individual advantages and will protect you perfectly from direct sunlight on your terrace. Any shade can be added directly during planning or later. More information about our shades can be found on page 24.

### Side walls

With aluminium side panels, you can individually equip and design your patio roof or carport. This allows you to protect yourself from all weather conditions, while also keeping prying eyes at bay.

For side panels, we distinguish between four variants and two mounting types.

There are side panels made of safety glass, polycarbonate, aluminium panels and Siberian larch, which can be mounted either with or without a gap between the individual elements. Side panels made of safety glass or polycarbonate panels are used as weather protection and, depending on the design, offer no (clear) or little privacy (milky), as even the milky version is not 100% opaque. Both variants are translucent and allow sufficient daylight through.

### **Equipment rooms**

With a storage room, you create a large storage space on your patio or carport for e.g. patio furniture, car tyres, bicycles, garden tools or tools.

The interior walls can be extended with shelves, hooks and other wall systems to create the best possible organisation. Give clutter no chance!

### Railing

Any patio roof or carport can be equipped with a balustrade. This increases safety, especially in winter when there is ice, as it can be enormously helpful. A balustrade can also be very useful to prevent falls from the balcony.

#### **LED Lighting and Infrared Heaters**

So that you can still enjoy being outdoors on warm summer evenings despite the twilight, LED spotlights can be integrated into our roofs. These are available as both dimmable and nondimmable LEDs. A set consists of 6 spotlights. All LED spotlights can be positioned as desired. If it does get a bit cooler, infrared heaters can be installed to provide warmth. These are waterproof to IPX4 standard and therefore ideally suited for outdoor use.