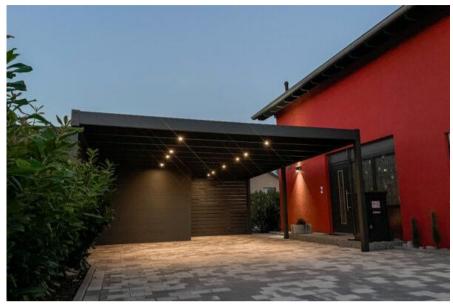

# Flat roof carport C600+

In addition to the classic carports with a single sloping roof, a new variant has recently gained popularity: **flat roof carports**.

In the past, flat roof carports were exclusively made of steel. Every product has to evolve at some point, and that's exactly what we have successfully done. We replaced steel with aluminum and optimized the basic design for the new material. This allowed us to significantly reduce structural weight and material utilization, while maintaining stability and increasing weather resistance.

The C600+ flat-roof car canopy differs from a conventional single-pitched roof primarily by its visually slight slope. The roof appears almost flat, but is sloped by 2% so that rainwater can run off unimpeded. This is directed through the strut by an internal water conductor. This will hide unsightly gutters. The flexible design of the C600+ allows large areas to be covered, as individual systems can be easily and unrestrictedly arranged in rows. This means that large carports can be built. This special design also allows tall systems to be built. This means that motorhomes or buses can also find a dry and safe place.

Like all of our canopies, the C600 + can also beequipped with side walls. But not only that! With closed side walls all around and a roller door, you can convert your carport into a fully-fledged garage in just a few steps.