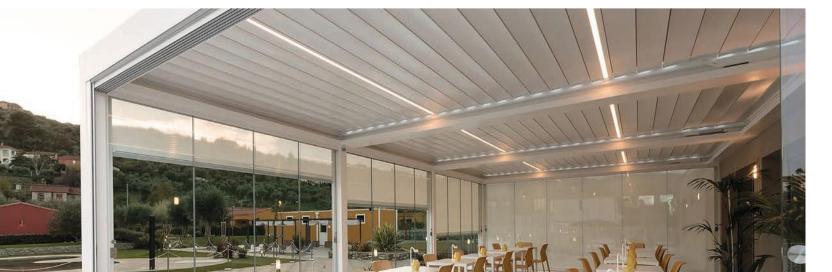

### gastronomy

Due to its huge dimensions, the Pergotenda Palladia is not only suitable for private use, but is also ideal for outdoor areas in restaurants. Dimensions of up to 13.00m wide and 6.50m deep can be achieved.

Of course, several modules can be combined with each other, meaning that an even larger area can be covered. In addition, their usability is not limited to summer when it is warm, but combined with

Vertical awnings can be used to create an outdoor area shielded from wind and cold, even in autumn.

Size B200 & B200XL Single module max. 7.00m x 3.50m x 3.00m max. 6.00m x 4.50m x 3.00m(XL) max. 7.00m x 4.00m x 3.00m(XL)

The systems can be coupled endlessly.

The Palladia is ideal for 365 days of outdoor use as its surface is weatherproof; sun, rain and wind cannot harm it. The folding roo against the effects of rain by its special PVC fabric and can be eas retracted using a hand transmitter.

In addition, the design of the Palladia means that, with a width of 4.50 m, no cross member is required, which means you have an view to the front to enjoy nature.

Various lighting systems are available as additional elements. LED strips in the slats or the frame, or LED spots that are also installed in the frame. Both models are modularly expandable and can be changed in length and width and strung together.