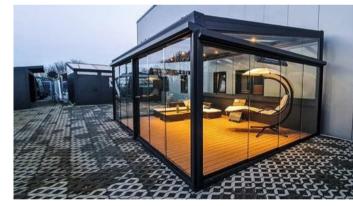

# Summer garden S400

With a patio type roof, you are perfectly protected from the sun and summer rain. However, as soon as autumn comes, this is no longer enough. The weather is getting progressively worse and the days without rain can usually be counted on one hand. However, despite the bad weather, you want to spend time in the garden. If you feel the same way, we have the perfect solution for you.

Our S400 profile system is not only perfect as a patio roof, but also as a summer garden. A summer garden is an exclusive upgrade Patio cover and transforms your terrace into a weather-protected oasis of well-being that you can enjoy at any time and in any weather. Thanks to all-round protection, you can spend your time there without getting wet and having to escape indoors. Even a light storm can't harm you.

### When does a patio cover become a summer garden?

A patio cover becomes one by "closing" all sides Summer garden.

For this purpose, the terrace roofing is expanded all around with side walls or sliding glass systems. Thanks to sliding glass systems, the summer garden can be opened and closed as desired and enables perfect heat regulation. In contrast to a simple patio roof, this can also be used in the colder seasons. This can also be heated using an additional heater.