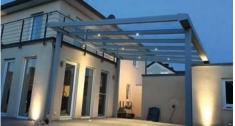

# Terrace roof S400

Everyone who has his own house is obliged to appreciate the space and freedom that is given to us by the yard area, here we can bask in the sun, have a picnic or read a book, because it is so nice to relax in the open air.

## Advantages at a glance

Thanks to a double chamber, the profile of the S400 is ideal for further expansion into a summer garden extensive equipment options for great flexibility, modern design.

## Modern design

Our S400 profile system is characterised by a simple and A modern design that perfectly complements your courtyard and can also be customised as you wish. During development, we paid particular attention to ensuring that functionality was not overlooked and that practical advantages were at the forefront. Thanks to the special double walls, there are no no structural weaknesses when fixing side walls or sliding glass systems. This system means that you do not need to drill directly into the gutter, which prevents leaks. This means that unsightly cables can be easily hidden thanks to the double wall system. It is also possible to the canopy can be installed on the roof without fixing profiles.