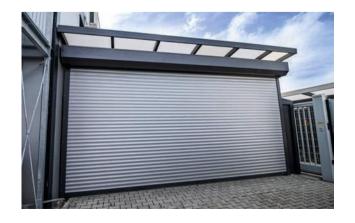

#### **Roller Shutters for Carports**

Our profiles have all been designed so that they can be extended even later. Thus, it is possible to convert a carport into a garage in just a few steps. This involves installing side panels all around and a roller shutter at the front.