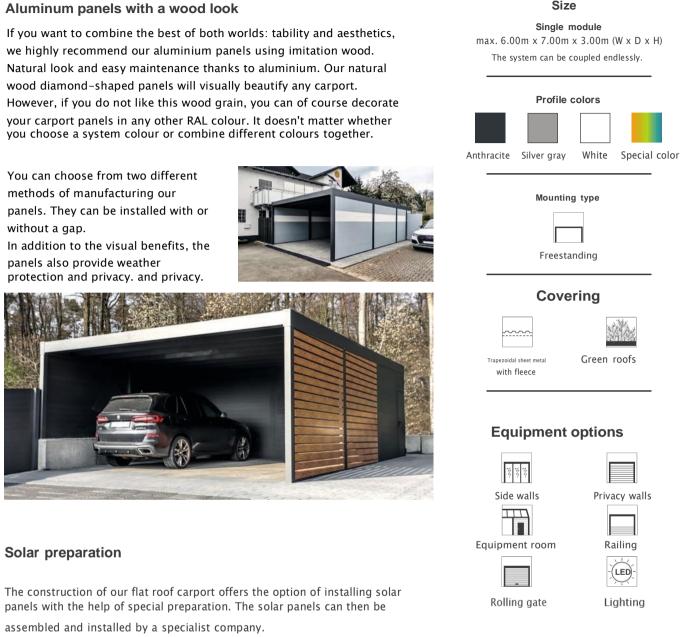

#### Green roof of the flat roof carport

Our flat roof carport can also be covered with greenery. Greening has many advantages and is now even mandatory in many regions of Germany. A green roof can even save part of the rainwater fee. The greenery protects the carport from extreme stress at peak temperatures in summer and winter, helps filter air pollutants and fine dust and reduces electrical smog. The green roof can also be retrofitted at a later date through careful planning.

A trapezoidal aluminum sheet with anti-condensation fleece is used as the covering. The anti-condensation fleece prevents condensation from forming on the underside of the sheet metal and dripping from the roof onto the vehicle.

Now New! Aluminum panels in amodern wood look - natural look without any complicated care