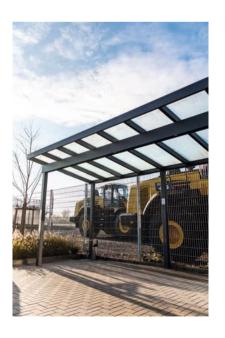

**Smoking shelter** 

The AVC smoking shelter optimally protects you from wind and weather atany time of the year. For optimal protection, the smoking shelter is completely closed on three sides. Optionally, the closed sides can be made transparent. An ashtray is permanently integrated into the shelter to dispose of cigarette butts.