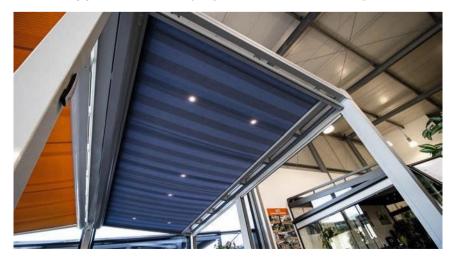

# Half and full cassette awnings

Depending on the width, both semi-cassette and fullcassette awnings consist of two or more sturdy aluminium pivot arms on which the awning fabric is stretched over the terrace. The difference from a conventional, folding arm awning is the cassette, which holds both the folding arms and the awning fabric safely and securely when the awning is closed.

With the half cassette, only the awning fabric is protected from the weather from above and the frame is visible from below, but is hardly affected by its position.

The full cassette provides complete protection for both the fabric and the entire frame, which are inserted into the cassette and enclosed by its outer walls, so that they are fully protected from all influences.

In addition, despite everything stored in the cassette, the whole structure does not look bulky or flashy, but rather subtly attaches to the wall like something like a simple crossbar. This means that it harmonises with almost any facade and looks good everywhere.