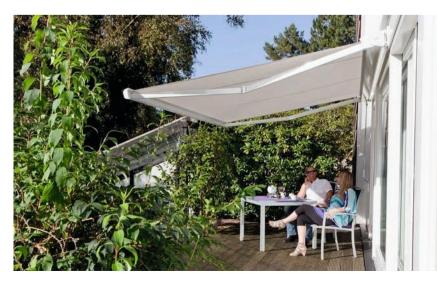

# Summer garden awnings

Our summer garden awnings are specially designed for use in combination with patio roofs. Attached to the roof, it can be variably adjusted according to the sun's rays. A distinction is made between on- and underroof awnings and sun sails.

Under-roof awnings, on the other hand, are installed under the roof and are therefore protected from the effects of the weather. Despite the heating up of the covering, it provides reliable protection from the sun, provides shade and ensures that it stays pleasantly cool on the terrace.

#### On- and under-roof awnings

Rooftop awnings are mounted on the patio roof. They prevent the covering from heating up and it becoming too hot under the roof. However, due to the exposed position, the awning can become dirty more easily andmust be retracted in bad weather.