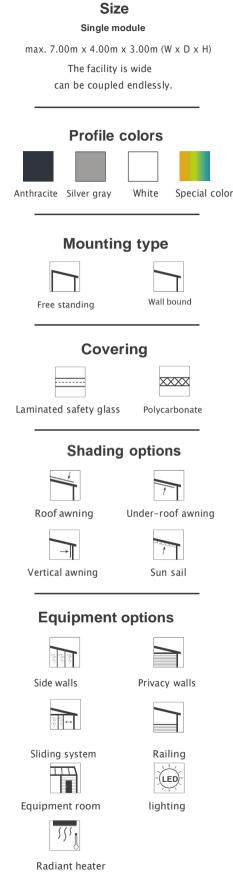

## **Equipment options**

Patio roofs can be expanded with various elements both during planning and after completion, such as additional side walls, awnings, an equipment room, or other equipment. It is also possible to expand the terrace roof into a summer garden with a sliding glass system.

## Shading

Of course, our roof can be combined with different types of shading. Regardless of whether awnings on the roof or under the roof, vertical awnings or Artistic awnings each of these shades has its individual advantages and will protect you perfectly from direct sunlight on your terrace. Any shade can be added directly during planning or later. More information about our shades can be found on page 24.

Single module max. 7.00m x 4.00m x 3.00m (W x D x H) The system can be connected infinitely across the width.

Timeless design meets modern technology Our S400 patio cover with a practical summer kitchen for your garden