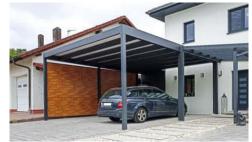

# Flat roof carport C600+

In addition to the classic carports with a single sloping roof, a new variant has recently gained popularity: **flat roof carports**.

In the past, flat roof carports were exclusively made of steel. Every product has to evolve at some point, and that's exactly what we have successfully done. We replaced steel with aluminum and optimized the basic design for the new material. This allowed us to significantly reduce structural weight and material utilization, while maintaining stability and increasing weather resistance.

The C600+ flat-roof car canopy differs from a conventional single-pitched roof primarily by its visually slight slope. The roof appears almost flat, but is sloped by 2% so that rainwater can run off unimpeded. This is directed through the strut by an internal water conductor. This will hide unsightly gutters. The flexible design of the C600+ allows large areas to be covered, as individual systems can be easily and unrestrictedly arranged in rows. This means that large carports can be built. This special design also allows tall systems to be built. This means that motorhomes or buses can also find a dry and safe place.

Like all of our canopies, the C600 + can also beequipped with side walls. But not only that! With closed side walls all around and a roller door, you can convert your carport into a fully-fledged garage in just a few steps.