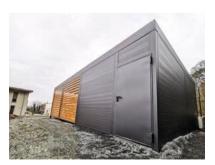

# Flat roof carport C600+

In addition to the classic carports with a single sloping roof, a new variant has recently gained popularity: **flat roof carports**.

In the past, flat roof carports were exclusively made of steel. Every product has to evolve at some point, and that's exactly what we have successfully done. We replaced steel with aluminum and optimized the basic design for the new material. This allowed us to significantly reduce structural weight and material utilization, while maintaining stability and increasing weather resistance.

The C600+ flat-roof car canopy differs from a conventional single-pitched roof primarily by its visually slight slope. The roof appears almost flat, but is sloped by 2% so that rainwater can run off unimpeded. This is directed through the strut by an internal water conductor. This will hide unsightly gutters. The flexible design of the C600+ allows large areas to be covered, as individual systems can be easily and unrestrictedly arranged in rows. This means that large carports can be built. This special design also allows tall systems to be built. This means that motorhomes or buses can also find a dry and safe place.

Like all of our canopies, the C600 + can also beequipped with side walls. But not only that! With closed side walls all around and a roller door, you can convert your carport into a fully-fledged garage in just a few steps.