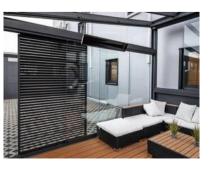

# Summer garden awnings

Our summer garden awnings are specially designed for use in combination with patio roofs. Attached to the roof, it can be variably adjusted according to the sun's rays. A distinction is made between on- and underroof awnings and sun sails.

Under-roof awnings, on the other hand, are installed under the roof and are therefore protected from the effects of the weather. Despite the heating up of the covering, it provides reliable protection from the sun, provides shade and ensures that it stays pleasantly cool on the terrace.

#### On- and under-roof awnings

Rooftop awnings are mounted on the patio roof. They prevent the covering from heating up and it becoming too hot under the roof. However, due to the exposed position, the awning can become dirty more easily andmust be retracted in bad weather.

#### Sun sail

Awnings are a particularly light and, above all, cheaper alternative. They are stretched in fabric strips between the rafters on stainless steel cables and can be opened and closed manually and separately from each other. The fabric panels can be washed at up to 40°C.