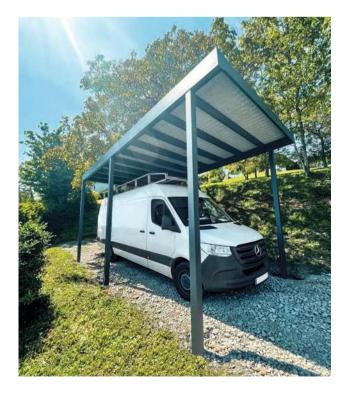

# Flat roof carport C600+

In addition to the classic carports with a single sloping roof, a new variant has recently gained popularity: **flat roof carports**.

In the past, flat roof carports were exclusively made of steel. Every product has to evolve at some point, and that's exactly what we have successfully done. We replaced steel with aluminum and optimized the basic design for the new material. This allowed us to significantly reduce structural weight and material utilization, while maintaining stability and increasing weather resistance.

The C600+ flat-roof car canopy differs from a conventional single-pitched roof primarily by its visually slight slope. The roof appears almost flat, but is sloped by 2% so that rainwater can run off unimpeded. This is directed through the strut by an internal water conductor. This will hide unsightly gutters. The flexible design of the C600+ allows large areas to be covered, as individual systems can be easily and unrestrictedly arranged in rows. This means that large carports can be built. This special design also allows tall systems to be built. This means that motorhomes or buses can also find a dry and safe place.

Like all of our canopies, the C600 + can also beequipped with side walls. But not only that! With closed side walls all around and a roller door, you can convert your carport into a fully-fledged garage in just a few steps.