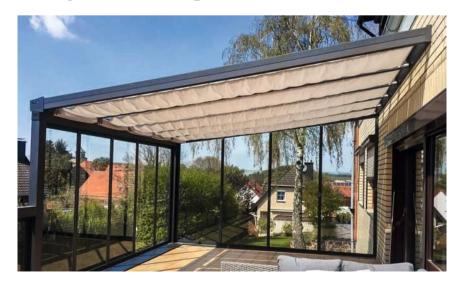

# Summer garden awnings

Our summer garden awnings are specially designed for use in combination with patio roofs. Attached to the roof, it can be variably adjusted according to the sun's rays. A distinction is made between on- and underroof awnings and sun sails.

Under-roof awnings, on the other hand, are installed under the roof and are therefore protected from the effects of the weather. Despite the heating up of the covering, it provides reliable protection from the sun, provides shade and ensures that it stays pleasantly cool on the terrace.

#### On- and under-roof awnings

Rooftop awnings are mounted on the patio roof. They prevent the covering from heating up and it becoming too hot under the roof. However, due to the exposed position, the awning can become dirty more easily andmust be retracted in bad weather.