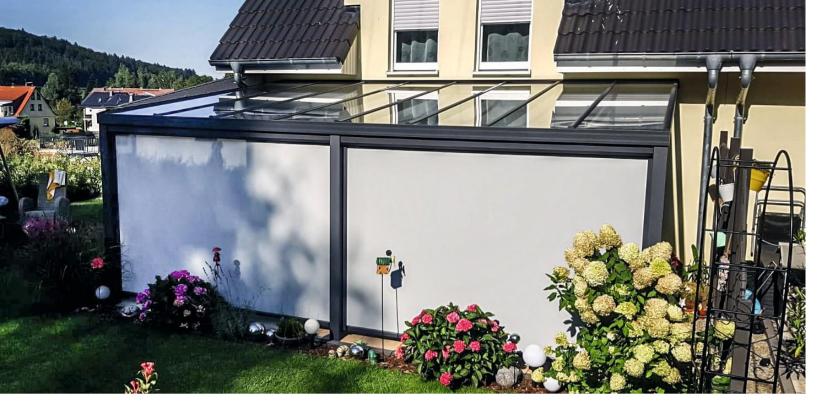

# Terrace roof S400

Everyone who has his own house is obliged to appreciate the space and freedom that is given to us by the yard area, here we can bask in the sun, have a picnic or read a book, because it is so nice to relax in the open air.

## Advantages at a glance

Thanks to a double chamber, the profile of the S400 is ideal for further expansion into a summer garden extensive equipment options for great flexibility, modern design.

## Modern design

Our S400 profile system is characterised by a simple and A modern design that perfectly complements your courtyard and can also be customised as you wish. During development, we paid particular attention to ensuring that functionality was not overlooked and that practical advantages were at the forefront. Thanks to the special double walls, there are no no structural weaknesses when fixing side walls or sliding glass systems. This system means that you do not need to drill directly into the gutter, which prevents leaks. This means that unsightly cables can be easily hidden thanks to the double wall system. It is also possible to the canopy can be installed on the roof without fixing profiles.

Single module max. 7.00m x 4.00m x 3.00m (W x D x H) The system can be connected infinitely across the width.

Timeless design meets modern technology Our S400 patio cover with a practical summer kitchen for your garden