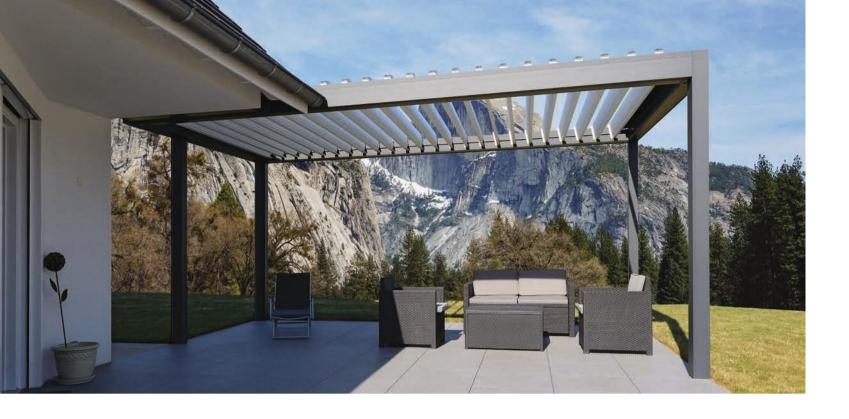

# Slat pergola

When it comes to the question of what type of patio cover is the most photogenic and is the best template for photos, in most cases the answer is a lattice pergola. But what about the question of whether it can also offer good functionality in addition to elegant design? This one can definitely be answered in the affirmative because of its exceptional functionality. Unlike a classic terraced roof,

The lattice pergola roof can be opened and closed at will in summer and provides varying degrees of shade depending on the position of the slats.

This means that there is no need for an additional roof or a canopy under the roof.

#### Slat pergola Maestro

When it comes to the question of what type of patio cover is the most photogenic and is the best template for photos, in most cases the answer is a lattice pergola. But what about the question of whether it can also offer good functionality in addition to elegant design? This one can definitely be answered in the affirmative because of its exceptional functionality. Unlike a classic terraced roof, the lattice pergola roof can be opened and closed at will in summer and provides varying degrees of shade depending on the position of the slats.

This means that there is no need for an additional roof or a canopy under the roof. In case of rain, the slats must be completely closed to prevent the lower part from getting wet.