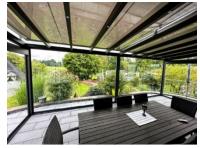

# Summer garden S400

With a patio type roof, you are perfectly protected from the sun and summer rain. However, as soon as autumn comes, this is no longer enough. The weather is getting progressively worse and the days without rain can usually be counted on one hand. However, despite the bad weather, you want to spend time in the garden. If you feel the same way, we have the perfect solution for you.

Our S400 profile system is not only perfect as a patio roof, but also as a summer garden. A summer garden is an exclusive upgrade Patio cover and transforms your terrace into a weather-protected oasis of well-being that you can enjoy at any time and in any weather. Thanks to all-round protection, you can spend your time there without getting wet and having to escape indoors. Even a light storm can't harm you.

### When does a patio cover become a summer garden?

A patio cover becomes one by "closing" all sides Summer garden.

For this purpose, the terrace roofing is expanded all around with side walls or sliding glass systems. Thanks to sliding glass systems, the summer garden can be opened and closed as desired and enables perfect heat regulation. In contrast to a simple patio roof, this can also be used in the colder seasons. This can also be heated using an additional heater.

#### Difference between summer garden and winter garden

The biggest difference between a summer garden and a winter garden lies in the profiles. A summer garden is assembled with non-insulated profiles and can be built on an existing terrace. Visually, this appears lighter and more delicate. In addition, the summer garden does not require a heating system and is therefore cheaper to maintain. In addition, the walls of the summer garden can be completely opened and allow good ventilation and heat regulation. During the transitional period, it is possible to heat the summer garden by closing all sliding glass elements. When you open the patio door, the interior is also heated. A winter garden, on the other hand, always consists of insulated profiles and is built on an insulated floor slab. As a result, the construction of a winter garden is more complex and more expensive than a summer garden. In addition, stricter conditions apply to winter gardens when it comes to construction work, as they must comply with the Thermal Insulation Ordinance as year-round living space. In short, the summer garden is the affordable alternative to a wintergarden and scores with unbeatable flexibility.