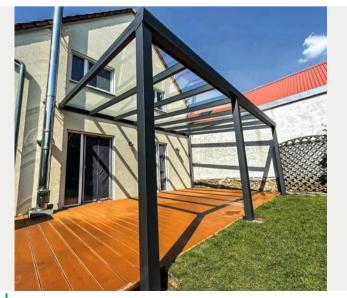

# Terrace roof S400

Everyone who has his own house is obliged to appreciate the space and freedom that is given to us by the yard area, here we can bask in the sun, have a picnic or read a book, because it is so nice to relax in the open air.

## Advantages at a glance

Thanks to a double chamber, the profile of the S400 is ideal for further expansion into a summer garden extensive equipment options for great flexibility, modern design.

## Modern design

Our S400 profile system is characterised by a simple and A modern design that perfectly complements your courtyard and can also be customised as you wish. During development, we paid particular attention to ensuring that functionality was not overlooked and that practical advantages were at the forefront. Thanks to the special double walls, there are no no structural weaknesses when fixing side walls or sliding glass systems. This system means that you do not need to drill directly into the gutter, which prevents leaks. This means that unsightly cables can be easily hidden thanks to the double wall system. It is also possible to the canopy can be installed on the roof without fixing profiles.