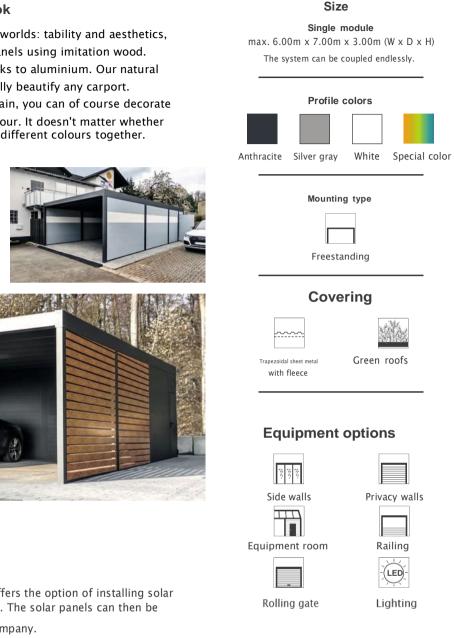

#### Green roof of the flat roof carport

Our flat roof carport can also be covered with greenery. Greening has many advantages and is now even mandatory in many regions of Germany. A green roof can even save part of the rainwater fee. The greenery protects the carport from extreme stress at peak temperatures in summer and winter, helps filter air pollutants and fine dust and reduces electrical smog. The green roof can also be retrofitted at a later date through careful planning.

A trapezoidal aluminum sheet with anti-condensation fleece is used as the covering. The anti-condensation fleece prevents condensation from forming on the underside of the sheet metal and dripping from the roof onto the vehicle.

Now New! Aluminum panels in amodern wood look - natural look without any complicated care