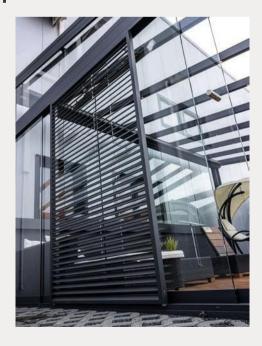

# AVC VSZ vertical awning

There are few things more relaxing on a long summer's day more relaxing than spending time on the terrace. on the patio. With a patio cover with a summer garden awning, you are already protected from direct sunlight from above and can enjoy the warmth without sunburn.

At certain times of the day, however, the sun may still find its way under the canopy and cause unpleasant glare. We have the perfect solution!

With a VSZ vertical awning, you can control the vertical sun protection 100%. Mounted flush between the posts of the canopy or on the wall, it can be conveniently and variably adjusted by remote control.

Light slits are a thing of the past Thanks to the special design of the AVC VSZ vertical awning, the side slits that still let in occasional rays of light have disappeared. Using side seam guides, the awning fabric is guided flush along the post from top to bottom and prevents these rays of light. This also makes the awning more stable and keeps it in position even in windy conditions. And since lowering the awning by just 50 cm is usually enough to exclude the blinding light, you don't have to worry about sitting in the dark afterwards. What's more, the translucent fabric of the privacy screen reduces the intensity of the sunlight almost completely, so you don't have to miss out on natural daylight even when the