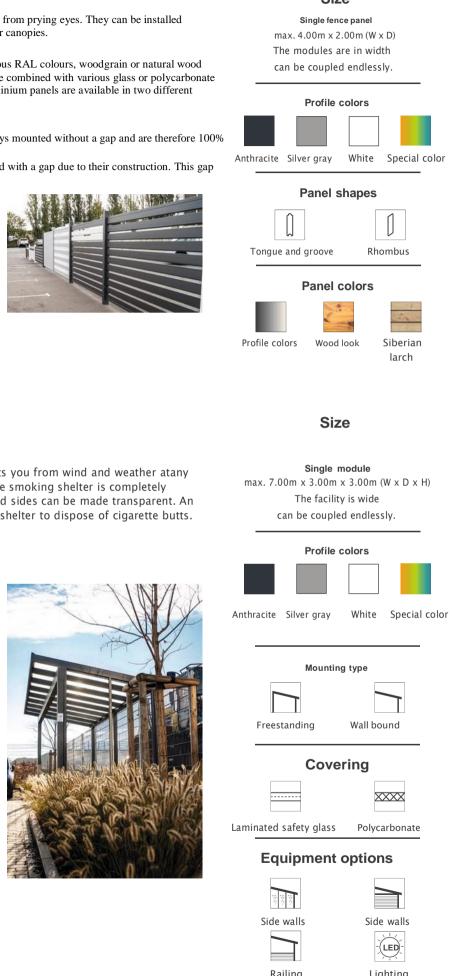

### Fencing

Our fences are perfect for protecting your home from prying eyes. They can be installed independently or in combination with one of our canopies.

You can choose from aluminium panels in various RAL colours, woodgrain or natural wood panels made of Siberian larch. These can also be combined with various glass or polycarbonate panels to add special accents to the fence. Aluminium panels are available in two different versions:

- Tongue and groove panels are always mounted without a gap and are therefore 100% ٠ opaque.
- . Rhombus panels are always mounted with a gap due to their construction. This gap can be individually determined.