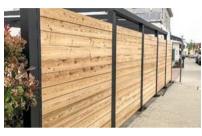

### Fencing

Our fences are perfect for protecting your home from prying eyes. They can be installed independently or in combination with one of our canopies.

You can choose from aluminium panels in various RAL colours, woodgrain or natural wood panels made of Siberian larch. These can also be combined with various glass or polycarbonate panels to add special accents to the fence. Aluminium panels are available in two different versions:

- Tongue and groove panels are always mounted without a gap and are therefore 100% ٠ opaque.
- . Rhombus panels are always mounted with a gap due to their construction. This gap can be individually determined.

The last variant consists of panels made of Siberian larch (real wood). The Siberian larch panels can only be mounted with a gap between the individual elements and offer medium weather and privacy protection.