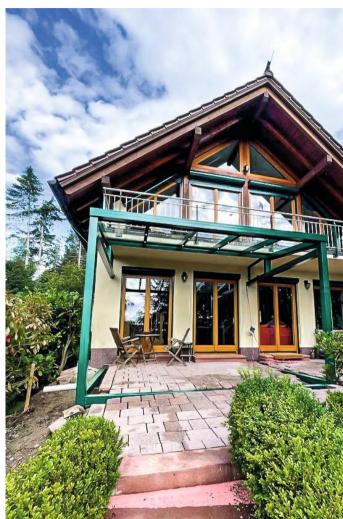

# Terrace roof S400

Everyone who has his own house is obliged to appreciate the space and freedom that is given to us by the yard area, here we can bask in the sun, have a picnic or read a book, because it is so nice to relax in the open air.

## Advantages at a glance

Thanks to a double chamber, the profile of the S400 is ideal for further expansion into a summer garden extensive equipment options for great flexibility, modern design.

## Modern design

Our S400 profile system is characterised by a simple and A modern design that perfectly complements your courtyard and can also be customised as you wish. During development, we paid particular attention to ensuring that functionality was not overlooked and that practical advantages were at the forefront. Thanks to the special double walls, there are no no structural weaknesses when fixing side walls or sliding glass systems. This system means that you do not need to drill directly into the gutter, which prevents leaks. This means that unsightly cables can be easily hidden thanks to the double wall system. It is also possible to the canopy can be installed on the roof without fixing profiles.

Single module max. 7.00m x 4.00m x 3.00m (W x D x H) The system can be connected infinitely across the width.

Timeless design meets modern technology Our S400 patio cover with a practical summer kitchen for your garden