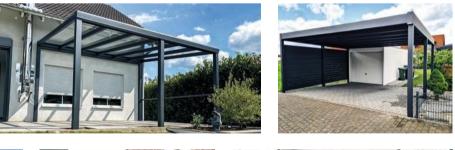

# Flat roof carport C600+

In addition to the classic carports with a single sloping roof, a new variant has recently gained popularity: **flat roof carports**.

In the past, flat roof carports were exclusively made of steel. Every product has to evolve at some point, and that's exactly what we have successfully done. We replaced steel with aluminum and optimized the basic design for the new material. This allowed us to significantly reduce structural weight and material utilization, while maintaining stability and increasing weather resistance.

The C600+ flat-roof car canopy differs from a conventional single-pitched roof primarily by its visually slight slope. The roof appears almost flat, but is sloped by 2% so that rainwater can run off unimpeded. This is directed through the strut by an internal water conductor. This will hide unsightly gutters. The flexible design of the C600+ allows large areas to be covered, as individual systems can be easily and unrestrictedly arranged in rows. This means that large carports can be built. This special design also allows tall systems to be built. This means that motorhomes or buses can also find a dry and safe place.

Like all of our canopies, the C600 + can also beequipped with side walls. But not only that! With closed side walls all around and a roller door, you can convert your carport into a fully-fledged garage in just a few steps.