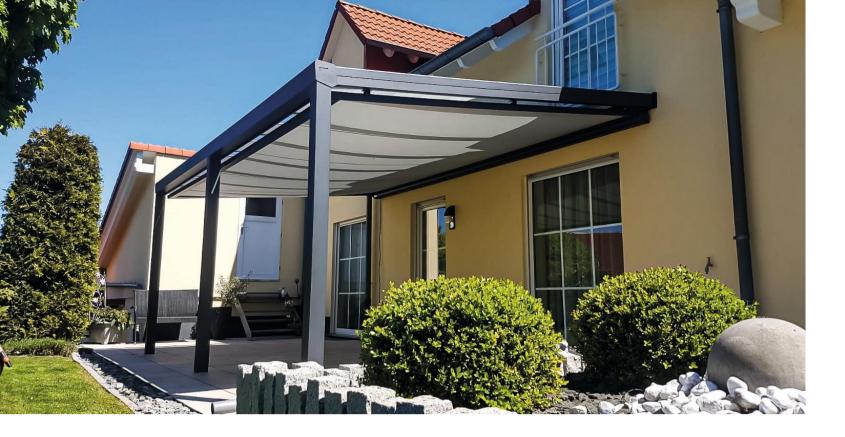

# Patio roofing V450

Spring is approaching and nature is waking up from hibernation. Birds are chirping, flowers are blooming, and we're beginning preparing the house for the gardening season. Garden furniture is taken out of the winter room and put on the patio.

#### We have the perfect solution!

With the V450 basic terraced roof model from AVCBuild, you can leave your furniture and sit outside in peace without worry. The rain will not harm you and is safely diverted through the integrated roof gutter.

Additional side walls provide additional protection against wind and weather. Of course, it is possible a combination with different systems blackout systems. So, you can install awnings on the roof or under the roof. Combine vertical awnings or simple sun sails with the roof.

#### Advantages at a glance

- A depth of up to 5.00m can be achieved without intermediate supports. 2
- Cutting into various shapes is possible on site -
- Different rain gutter and post shapes can be selected -

#### **Maximum flexibility**

Our profiles have been developed for maximum flexibility. Even house corners are no longer a problem thanks to the special cutting variants, and a depth of up to 5.00m can be achieved without intermediate supports. The V450 is ideal for outdoor catering business operations.