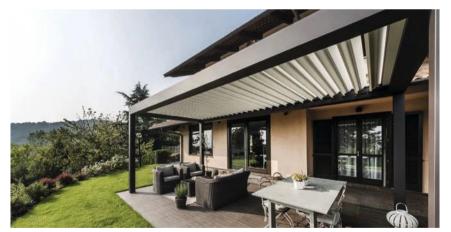

# Terrace roof S400

Everyone who has his own house is obliged to appreciate the space and freedom that is given to us by the yard area, here we can bask in the sun, have a picnic or read a book, because it is so nice to relax in the open air.

## Advantages at a glance

Thanks to a double chamber, the profile of the S400 is ideal for further expansion into a summer garden extensive equipment options for great flexibility, modern design.

## Modern design

Our S400 profile system is characterised by a simple and A modern design that perfectly complements your courtyard and can also be customised as you wish. During development, we paid particular attention to ensuring that functionality was not overlooked and that practical advantages were at the forefront. Thanks to the special double walls, there are no no structural weaknesses when fixing side walls or sliding glass systems. This system means that you do not need to drill directly into the gutter, which prevents leaks. This means that unsightly cables can be easily hidden thanks to the double wall system. It is also possible to the canopy can be installed on the roof without fixing profiles.

Single module max. 7.00m x 4.00m x 3.00m (W x D x H) The system can be connected infinitely across the width.

Timeless design meets modern technology Our S400 patio cover with a practical summer kitchen for your garden