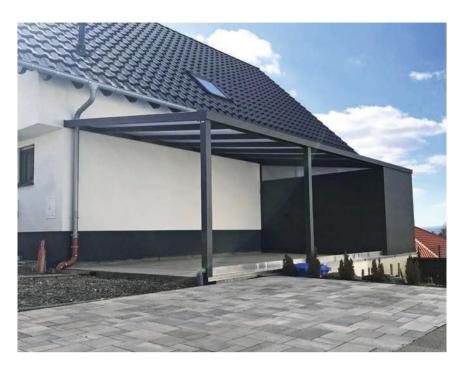

# Terrace roof S400

Everyone who has his own house is obliged to appreciate the space and freedom that is given to us by the yard area, here we can bask in the sun, have a picnic or read a book, because it is so nice to relax in the open air.

## Advantages at a glance

Thanks to a double chamber, the profile of the S400 is ideal for further expansion into a summer garden extensive equipment options for great flexibility, modern design.

## Modern design

Our S400 profile system is characterised by a simple and A modern design that perfectly complements your courtyard and can also be customised as you wish. During development, we paid particular attention to ensuring that functionality was not overlooked and that practical advantages were at the forefront. Thanks to the special double walls, there are no no structural weaknesses when fixing side walls or sliding glass systems. This system means that you do not need to drill directly into the gutter, which prevents leaks. This means that unsightly cables can be easily hidden thanks to the double wall system. It is also possible to the canopy can be installed on the roof without fixing profiles.