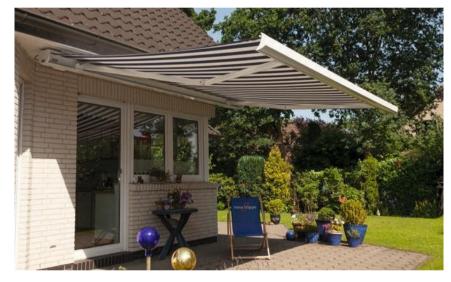

# Half and full cassette awnings

Depending on the width, both semi-cassette and fullcassette awnings consist of two or more sturdy aluminium pivot arms on which the awning fabric is stretched over the terrace. The difference from a conventional, folding arm awning is the cassette, which holds both the folding arms and the awning fabric safely and securely when the awning is closed.

With the half cassette, only the awning fabric is protected from the weather from above and the frame is visible from below, but is hardly affected by its position.

The full cassette provides complete protection for both the fabric and the entire frame, which are inserted into the cassette and enclosed by its outer walls, so that they are fully protected from all influences.

In addition, despite everything stored in the cassette, the whole structure does not look bulky or flashy, but rather subtly attaches to the wall like something like a simple crossbar. This means that it harmonises with almost any facade and looks good everywhere.