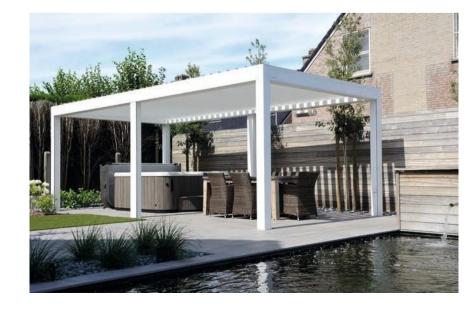

# Terrace roof S400

Everyone who has his own house is obliged to appreciate the space and freedom that is given to us by the yard area, here we can bask in the sun, have a picnic or read a book, because it is so nice to relax in the open air.

## Advantages at a glance

Thanks to a double chamber, the profile of the S400 is ideal for further expansion into a summer garden extensive equipment options for great flexibility, modern design.

## Modern design

Our S400 profile system is characterised by a simple and A modern design that perfectly complements your courtyard and can also be customised as you wish. During development, we paid particular attention to ensuring that functionality was not overlooked and that practical advantages were at the forefront. Thanks to the special double walls, there are no no structural weaknesses when fixing side walls or sliding glass systems. This system means that you do not need to drill directly into the gutter, which prevents leaks. This means that unsightly cables can be easily hidden thanks to the double wall system. It is also possible to the canopy can be installed on the roof without fixing profiles.