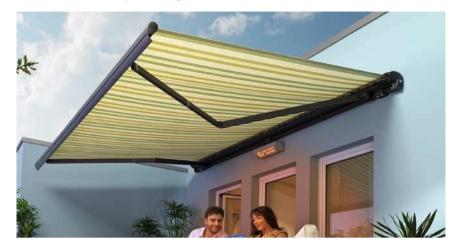

# Half and full cassette awnings

Depending on the width, both semi-cassette and fullcassette awnings consist of two or more sturdy aluminium pivot arms on which the awning fabric is stretched over the terrace. The difference from a conventional, folding arm awning is the cassette, which holds both the folding arms and the awning fabric safely and securely when the awning is closed.

With the half cassette, only the awning fabric is protected from the weather from above and the frame is visible from below, but is hardly affected by its position.

The full cassette provides complete protection for both the fabric and the entire frame, which are inserted into the cassette and enclosed by its outer walls, so that they are fully protected from all influences.

In addition, despite everything stored in the cassette, the whole structure does not look bulky or flashy, but rather subtly attaches to the wall like something like a simple crossbar. This means that it harmonises with almost any facade and looks good everywhere.