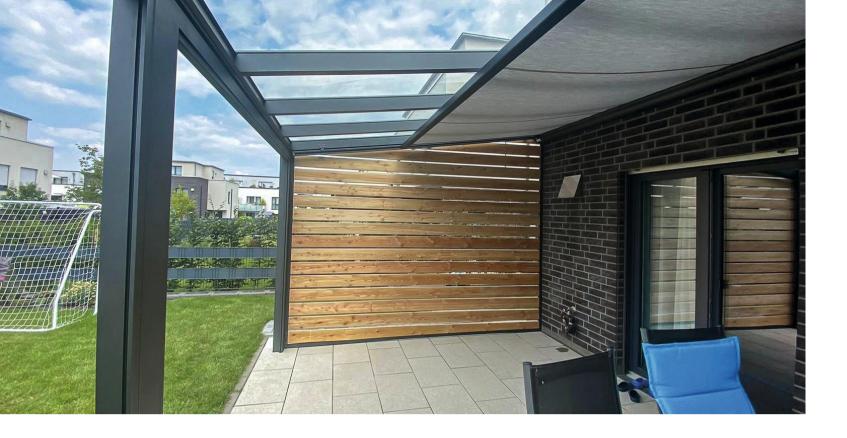

# Terrace roof S400

Everyone who has his own house is obliged to appreciate the space and freedom that is given to us by the yard area, here we can bask in the sun, have a picnic or read a book, because it is so nice to relax in the open air.

But it is not always possible to stay and relax outside, especially when it rains. That is why we and our colleagues have developed awnings that can protect you from bad weather and give you a holiday in nature even in those days when for most people it remains only a dream.

## Advantages at a glance

Thanks to a double chamber, the profile of the S400 is ideal for further expansion into a summer garden extensive equipment options for great flexibility, modern design.

## Modern design

Our S400 profile system is characterised by a simple and A modern design that perfectly complements your courtyard and can also be customised as you wish. During development, we paid particular attention to ensuring that functionality was not overlooked and that practical advantages were at the forefront. Thanks to the special double walls, there are no no structural weaknesses when fixing side walls or sliding glass systems. This system means that you do not need to drill directly into the gutter, which prevents leaks. This means that unsightly cables can be easily hidden thanks to the double wall system. It is also possible to the canopy can be installed on the roof without fixing profiles.