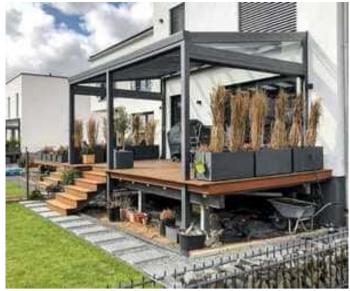

# Terrace roof S400

Everyone who has his own house is obliged to appreciate the space and freedom that is given to us by the yard area, here we can bask in the sun, have a picnic or read a book, because it is so nice to relax in the open air.

## Advantages at a glance

Thanks to a double chamber, the profile of the S400 is ideal for further expansion into a summer garden extensive equipment options for great flexibility, modern design.

## Modern design

Our S400 profile system is characterised by a simple and A modern design that perfectly complements your courtyard and can also be customised as you wish. During development, we paid particular attention to ensuring that functionality was not overlooked and that practical advantages were at the forefront. Thanks to the special double walls, there are no no structural weaknesses when fixing side walls or sliding glass systems. This system means that you do not need to drill directly into the gutter, which prevents leaks. This means that unsightly cables can be easily hidden thanks to the double wall system. It is also possible to the canopy can be installed on the roof without fixing profiles.

Single module max. 7.00m x 4.00m x 3.00m (W x D x H) The system can be connected infinitely across the width.

Timeless design meets modern technology Our S400 patio cover with a practical summer kitchen for your garden