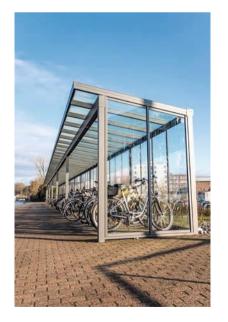

## **Bicycle shelter**

Especially in our modern climate-conscious society, people like to switch to a healthier alternative.

But where will you go with your bike when you arrive? Our bike shelter provides optimal wind and weather protection and can be used in all areas. There is not only space for bicycles, but also stationary parking spaces that can be daptised for motorbikes and scooters.

Size

Single module

7.00m x 2.50m x 2.50m (W x D x H) The facility is wide can be coupled endlessly.

White Special color Anthracite Silver gray

Covering

Side walls

Lighting

Laminated safety glass Polycarbonate