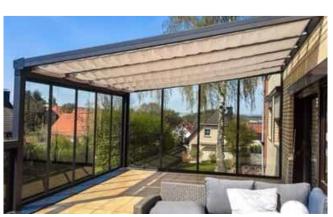

# Summer garden S400

With a patio type roof, you are perfectly protected from the sun and summer rain. However, as soon as autumn comes, this is no longer enough. The weather is getting progressively worse and the days without rain can usually be counted on one hand. However, despite the bad weather, you want to spend time in the garden. If you feel the same way, we have the perfect solution for you.

Our S400 profile system is not only perfect as a patio roof, but also as a summer garden. A summer garden is an exclusive upgrade Patio cover and transforms your terrace into a weather-protected oasis of well-being that you can enjoy at any time and in any weather. Thanks to all-round protection, you can spend your time there without getting wet and having to escape indoors. Even a light storm can't harm you.

### When does a patio cover become a summer garden?

A patio cover becomes one by "closing" all sides Summer garden.

For this purpose, the terrace roofing is expanded all around with side walls or sliding glass systems. Thanks to sliding glass systems, the summer garden can be opened and closed as desired and enables perfect heat regulation. In contrast to a simple patio roof, this can also be used in the colder seasons. This can also be heated using an additional heater.

#### Difference between summer garden and winter garden

The biggest difference between a summer garden and a winter garden lies in the profiles. A summer garden is assembled with non-insulated profiles and can be built on an existing terrace. Visually, this appears lighter and more delicate. In addition, the summer garden does not require a heating system and is therefore cheaper to maintain. In addition, the walls of the summer garden can be completely opened and allow good ventilation and heat regulation. During the transitional period, it is possible to heat the summer garden by closing all sliding glass elements. When you open the patio door, the interior is also heated. A winter garden, on the other hand, always consists of insulated profiles and is built on an insulated floor slab. As a result, the construction of a winter garden is more complex and more expensive than a summer garden. In addition, stricter conditions apply to winter gardens when it comes to construction work, as they must comply with the Thermal Insulation Ordinance as year-round living space. In short, the summer garden is the affordable alternative to a wintergarden and scores with unbeatable flexibility.