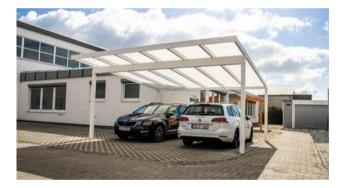

# Flat roof carport C600+

In addition to the classic carports with a single sloping roof, a new variant has recently gained popularity: **flat roof carports**.

In the past, flat roof carports were exclusively made of steel. Every product has to evolve at some point, and that's exactly what we have successfully done. We replaced steel with aluminum and optimized the basic design for the new material. This allowed us to significantly reduce structural weight and material utilization, while maintaining stability and increasing weather resistance.

The C600+ flat-roof car canopy differs from a conventional single-pitched roof primarily by its visually slight slope. The roof appears almost flat, but is sloped by 2% so that rainwater can run off unimpeded. This is directed through the strut by an internal water conductor. This will hide unsightly gutters. The flexible design of the C600+ allows large areas to be covered, as individual systems can be easily and unrestrictedly arranged in rows. This means that large carports can be built. This special design also allows tall systems to be built. This means that motorhomes or buses can also find a dry and safe place.

Like all of our canopies, the C600 + can also beequipped with side walls. But not only that! With closed side walls all around and a roller door, you can convert your carport into a fully-fledged garage in just a few steps.