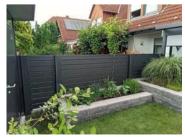

### Fencing

Our fences are perfect for protecting your home from prying eyes. They can be installed independently or in combination with one of our canopies.

You can choose from aluminium panels in various RAL colours, woodgrain or natural wood panels made of Siberian larch. These can also be combined with various glass or polycarbonate panels to add special accents to the fence. Aluminium panels are available in two different versions:

- Tongue and groove panels are always mounted without a gap and are therefore 100% ٠ opaque.
- . Rhombus panels are always mounted with a gap due to their construction. This gap can be individually determined.