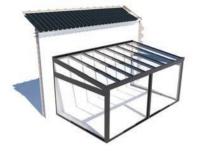

# Summer garden S400

With a patio type roof, you are perfectly protected from the sun and summer rain. However, as soon as autumn comes, this is no longer enough. The weather is getting progressively worse and the days without rain can usually be counted on one hand. However, despite the bad weather, you want to spend time in the garden. If you feel the same way, we have the perfect solution for you.

Our S400 profile system is not only perfect as a patio roof, but also as a summer garden. A summer garden is an exclusive upgrade Patio cover and transforms your terrace into a weather-protected oasis of well-being that you can enjoy at any time and in any weather. Thanks to all-round protection, you can spend your time there without getting wet and having to escape indoors. Even a light storm can't harm you.

### When does a patio cover become a summer garden?

A patio cover becomes one by "closing" all sides Summer garden.

For this purpose, the terrace roofing is expanded all around with side walls or sliding glass systems. Thanks to sliding glass systems, the summer garden can be opened and closed as desired and enables perfect heat regulation. In contrast to a simple patio roof, this can also be used in the colder seasons. This can also be heated using an additional heater.