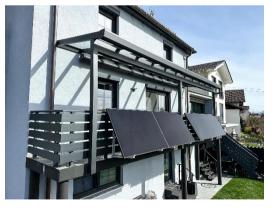

# Terrace roof S400

Everyone who has his own house is obliged to appreciate the space and freedom that is given to us by the yard area, here we can bask in the sun, have a picnic or read a book, because it is so nice to relax in the open air.

## Advantages at a glance

Thanks to a double chamber, the profile of the S400 is ideal for further expansion into a summer garden extensive equipment options for great flexibility, modern design.

## Modern design

Our S400 profile system is characterised by a simple and A modern design that perfectly complements your courtyard and can also be customised as you wish. During development, we paid particular attention to ensuring that functionality was not overlooked and that practical advantages were at the forefront. Thanks to the special double walls, there are no no structural weaknesses when fixing side walls or sliding glass systems. This system means that you do not need to drill directly into the gutter, which prevents leaks. This means that unsightly cables can be easily hidden thanks to the double wall system. It is also possible to the canopy can be installed on the roof without fixing profiles.

Single module max. 7.00m x 4.00m x 3.00m (W x D x H) The system can be connected infinitely across the width.

Timeless design meets modern technology Our S400 patio cover with a practical summer kitchen for your garden