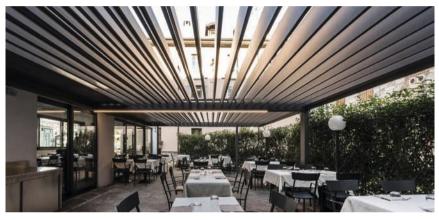

# Slat pergola

When it comes to the question of what type of patio cover is the most photogenic and is the best template for photos, in most cases the answer is a lattice pergola. But what about the question of whether it can also offer good functionality in addition to elegant design? This one can definitely be answered in the affirmative because of its exceptional functionality. Unlike a classic terraced roof,

The lattice pergola roof can be opened and closed at will in summer and provides varying degrees of shade depending on the position of the slats.

This means that there is no need for an additional roof or a canopy under the roof.

#### Slat pergola Maestro

When it comes to the question of what type of patio cover is the most photogenic and is the best template for photos, in most cases the answer is a lattice pergola. But what about the question of whether it can also offer good functionality in addition to elegant design? This one can definitely be answered in the affirmative because of its exceptional functionality. Unlike a classic terraced roof, the lattice pergola roof can be opened and closed at will in summer and provides varying degrees of shade depending on the position of the slats.

This means that there is no need for an additional roof or a canopy under the roof. In case of rain, the slats must be completely closed to prevent the lower part from getting wet.