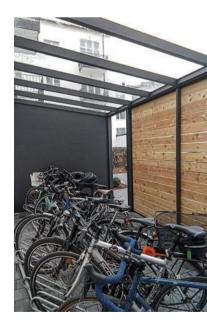

## **Bicycle shelter**

Especially in our modern climate-conscious society, people like to switch to a healthier alternative.

But where will you go with your bike when you arrive? Our bike shelter provides optimal wind and weather protection and can be used in all areas. There is not only space for bicycles, but also stationary parking spaces that can be daptised for motorbikes and scooters.

Size

Single module

7.00m x 2.50m x 2.50m (W x D x H) The facility is wide can be coupled endlessly.

White Special color Anthracite Silver gray

Covering

Side walls

Lighting

Laminated safety glass Polycarbonate