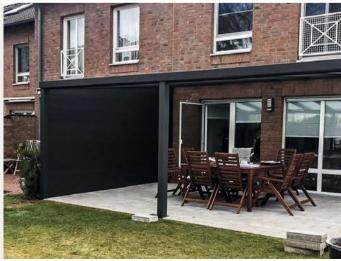

# Summer garden awnings

Our summer garden awnings are specially designed for use in combination with patio roofs. Attached to the roof, it can be variably adjusted according to the sun's rays. A distinction is made between on- and underroof awnings and sun sails.

Under-roof awnings, on the other hand, are installed under the roof and are therefore protected from the effects of the weather. Despite the heating up of the covering, it provides reliable protection from the sun, provides shade and ensures that it stays pleasantly cool on the terrace.

#### On- and under-roof awnings

Rooftop awnings are mounted on the patio roof. They prevent the covering from heating up and it becoming too hot under the roof. However, due to the exposed position, the awning can become dirty more easily andmust be retracted in bad weather.