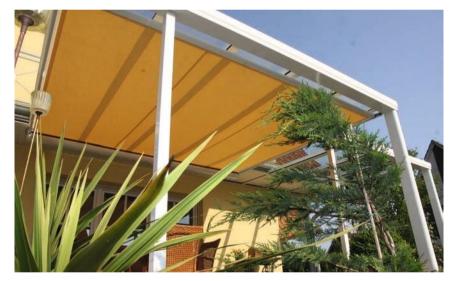

# Summer garden awnings

Our summer garden awnings are specially designed for use in combination with patio roofs. Attached to the roof, it can be variably adjusted according to the sun's rays. A distinction is made between on- and underroof awnings and sun sails.

Under-roof awnings, on the other hand, are installed under the roof and are therefore protected from the effects of the weather. Despite the heating up of the covering, it provides reliable protection from the sun, provides shade and ensures that it stays pleasantly cool on the terrace.

#### On- and under-roof awnings

Rooftop awnings are mounted on the patio roof. They prevent the covering from heating up and it becoming too hot under the roof. However, due to the exposed position, the awning can become dirty more easily andmust be retracted in bad weather.