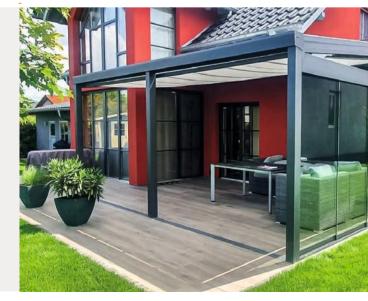

# Summer garden S400

With a patio type roof, you are perfectly protected from the sun and summer rain. However, as soon as autumn comes, this is no longer enough. The weather is getting progressively worse and the days without rain can usually be counted on one hand. However, despite the bad weather, you want to spend time in the garden. If you feel the same way, we have the perfect solution for you.

Our S400 profile system is not only perfect as a patio roof, but also as a summer garden. A summer garden is an exclusive upgrade Patio cover and transforms your terrace into a weather-protected oasis of well-being that you can enjoy at any time and in any weather. Thanks to all-round protection, you can spend your time there without getting wet and having to escape indoors. Even a light storm can't harm you.

### When does a patio cover become a summer garden?

A patio cover becomes one by "closing" all sides Summer garden.

For this purpose, the terrace roofing is expanded all around with side walls or sliding glass systems. Thanks to sliding glass systems, the summer garden can be opened and closed as desired and enables perfect heat regulation. In contrast to a simple patio roof, this can also be used in the colder seasons. This can also be heated using an additional heater.