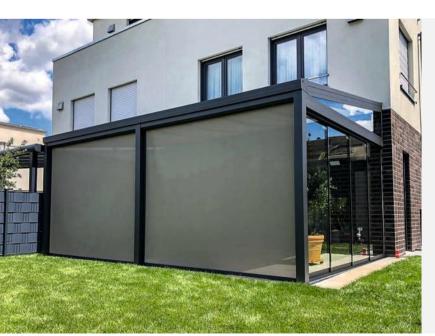

# AVC VSZ vertical awning

There are few things more relaxing on a long summer's day more relaxing than spending time on the terrace. on the patio. With a patio cover with a summer garden awning, you are already protected from direct sunlight from above and can enjoy the warmth without sunburn.

At certain times of the day, however, the sun may still find its way under the canopy and cause unpleasant glare. We have the perfect solution!

With a VSZ vertical awning, you can control the vertical sun protection 100%. Mounted flush between the posts of the canopy or on the wall, it can be conveniently and variably adjusted by remote control.

Light slits are a thing of the past Thanks to the special design of the AVC VSZ vertical awning, the side slits that still let in occasional rays of light have disappeared. Using side seam guides, the awning fabric is guided flush along the post from top to bottom and prevents these rays of light. This also makes the awning more stable and keeps it in position even in windy conditions. And since lowering the awning by just 50 cm is usually enough to exclude the blinding light, you don't have to worry about sitting in the dark afterwards. What's more, the translucent fabric of the privacy screen reduces the intensity of the sunlight almost completely, so you don't have to miss out on natural daylight even when the