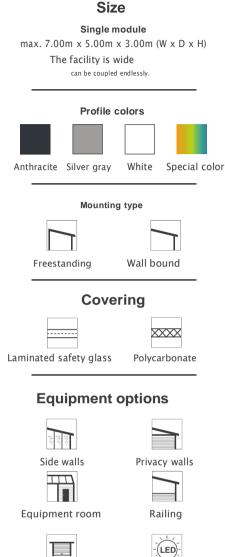

### gastronomy

Due to its huge dimensions, the Pergotenda Palladia is not only suitable for private use, but is also ideal for outdoor areas in restaurants. Dimensions of up to 13.00m wide and 6.50m deep can be achieved.

Of course, several modules can be combined with each other, meaning that an even larger area can be covered. In addition, their usability is not limited to summer when it is warm, but combined with

Vertical awnings can be used to create an outdoor area shielded from wind and cold, even in autumn.

#### Size

#### Single module

max. 13.00m x 6.50m x 2.50m(W x H x D) The facility is wide can be coupled endlessly

| durable and<br>of is protected<br>sily extended or<br>of less than<br>a unobstructed | Profile colors<br>Anthracite White Special color<br>Mounting type<br>Freestanding Wall bound |
|--------------------------------------------------------------------------------------|----------------------------------------------------------------------------------------------|
|                                                                                      | Radio motor including Arco 10 remote control                                                 |
|                                                                                      | <image/>                                                                                     |