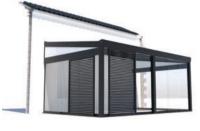

#### Difference between summer garden and winter garden

The biggest difference between a summer garden and a winter garden lies in the profiles. A summer garden is assembled with non-insulated profiles and can be built on an existing terrace. Visually, this appears lighter and more delicate. In addition, the summer garden does not require a heating system and is therefore cheaper to maintain. In addition, the walls of the summer garden can be completely opened and allow good ventilation and heat regulation. During the transitional period, it is possible to heat the summer garden by closing all sliding glass elements. When you open the patio door, the interior is also heated. A winter garden, on the other hand, always consists of insulated profiles and is built on an insulated floor slab. As a result, the construction of a winter garden is more complex and more expensive than a summer garden. In addition, stricter conditions apply to winter gardens when it comes to construction work, as they must comply with the Thermal Insulation Ordinance as year-round living space. In short, the summer garden is the affordable alternative to a wintergarden and scores with unbeatable flexibility.