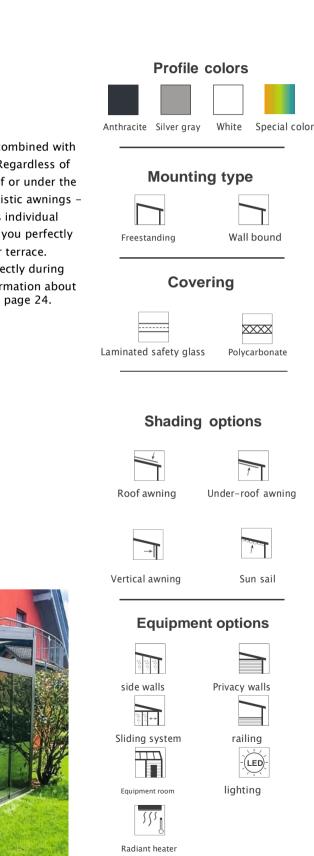

## **Equipment options**

Patio roofs can be expanded with various elements both during planning and after completion, such as additional side walls, awnings, an equipment room, or other equipment. It is also possible to expand the terrace roof into a summer garden with a sliding glass system.

## Shading

Of course, our roof can be combined with different types of shading. Regardless of whether awnings on the roof or under the roof, vertical awnings or Artistic awnings each of these shades has its individual advantages and will protect you perfectly from direct sunlight on your terrace. Any shade can be added directly during planning or later. More information about our shades can be found on page 24.