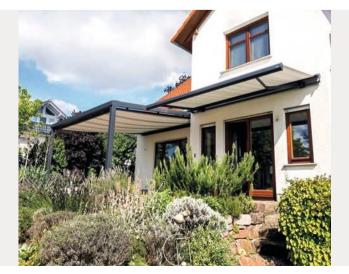

# Patio roofing V450

Spring is approaching and nature is waking up from hibernation. Birds are chirping, flowers are blooming, and we're beginning preparing the house for the gardening season. Garden furniture is taken out of the winter room and put on the patio.

#### We have the perfect solution!

With the V450 basic terraced roof model from AVCBuild, you can leave your furniture and sit outside in peace without worry. The rain will not harm you and is safely diverted through the integrated roof gutter.

Additional side walls provide additional protection against wind and weather. Of course, it is possible a combination with different systems blackout systems. So, you can install awnings on the roof or under the roof. Combine vertical awnings or simple sun sails with the roof.

#### **Maximum flexibility**

Our profiles have been developed for maximum flexibility. Even house corners are no longer a problem thanks to the special cutting variants, and a depth of up to 5.00m can be achieved without intermediate supports. The V450 is ideal for outdoor catering business operations.