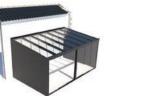

# Terrace roof S400

Everyone who has his own house is obliged to appreciate the space and freedom that is given to us by the yard area, here we can bask in the sun, have a picnic or read a book, because it is so nice to relax in the open air.

## Advantages at a glance

Thanks to a double chamber, the profile of the S400 is ideal for further expansion into a summer garden extensive equipment options for great flexibility, modern design.

## Modern design

Our S400 profile system is characterised by a simple and A modern design that perfectly complements your courtyard and can also be customised as you wish. During development, we paid particular attention to ensuring that functionality was not overlooked and that practical advantages were at the forefront. Thanks to the special double walls, there are no no structural weaknesses when fixing side walls or sliding glass systems. This system means that you do not need to drill directly into the gutter, which prevents leaks. This means that unsightly cables can be easily hidden thanks to the double wall system. It is also possible to the canopy can be installed on the roof without fixing profiles.

Single module max. 7.00m x 4.00m x 3.00m (W x D x H) The system can be connected infinitely across the width.

Timeless design meets modern technology Our S400 patio cover with a practical summer kitchen for your garden