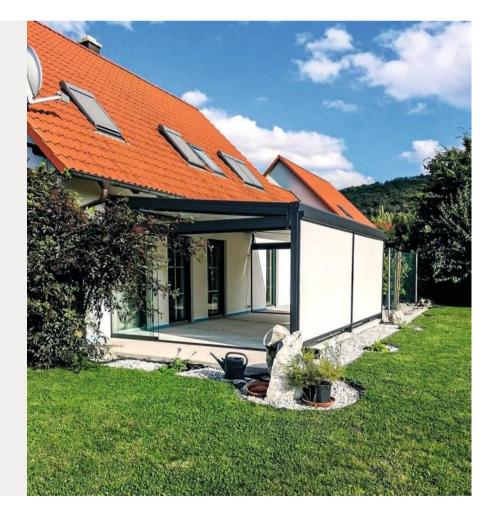

# Summer garden awnings

Our summer garden awnings are specially designed for use in combination with patio roofs. Attached to the roof, it can be variably adjusted according to the sun's rays. A distinction is made between on- and underroof awnings and sun sails.

Under-roof awnings, on the other hand, are installed under the roof and are therefore protected from the effects of the weather. Despite the heating up of the covering, it provides reliable protection from the sun, provides shade and ensures that it stays pleasantly cool on the terrace.

#### On- and under-roof awnings

Rooftop awnings are mounted on the patio roof. They prevent the covering from heating up and it becoming too hot under the roof. However, due to the exposed position, the awning can become dirty more easily andmust be retracted in bad weather.