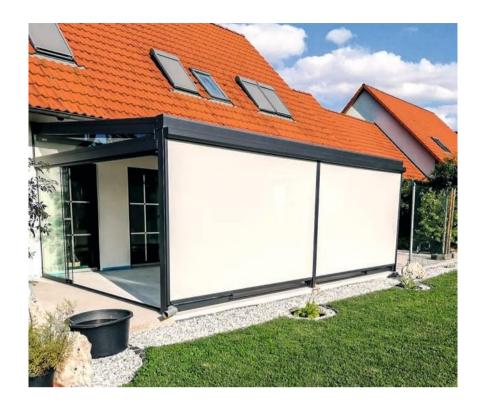

# AVC VSZ vertical awning

There are few things more relaxing on a long summer's day more relaxing than spending time on the terrace. on the patio. With a patio cover with a summer garden awning, you are already protected from direct sunlight from above and can enjoy the warmth without sunburn.

At certain times of the day, however, the sun may still find its way under the canopy and cause unpleasant glare. We have the perfect solution!

With a VSZ vertical awning, you can control the vertical sun protection 100%. Mounted flush between the posts of the canopy or on the wall, it can be conveniently and variably adjusted by remote control.

Light slits are a thing of the past Thanks to the special design of the AVC VSZ vertical awning, the side slits that still let in occasional rays of light have disappeared. Using side seam guides, the awning fabric is guided flush along the post from top to bottom and prevents these rays of light. This also makes the awning more stable and keeps it in position even in windy conditions. And since lowering the awning by just 50 cm is usually enough to exclude the blinding light, you don't have to worry about sitting in the dark afterwards. What's more, the translucent fabric of the privacy screen reduces the intensity of the sunlight almost completely, so you don't have to miss out on natural daylight even when the