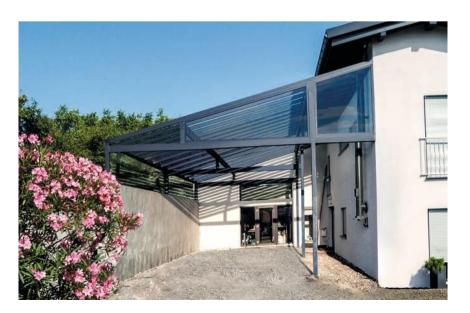

# Terrace roof S400

Everyone who has his own house is obliged to appreciate the space and freedom that is given to us by the yard area, here we can bask in the sun, have a picnic or read a book, because it is so nice to relax in the open air.

But it is not always possible to stay and relax outside, especially when it rains. That is why we and our colleagues have developed awnings that can protect you from bad weather and give you a holiday in nature even in those days when for most people it remains only a dream.

## Advantages at a glance

Thanks to a double chamber, the profile of the S400 is ideal for further expansion into a summer garden extensive equipment options for great flexibility, modern design.

## Modern design

Our S400 profile system is characterised by a simple and A modern design that perfectly complements your courtyard and can also be customised as you wish. During development, we paid particular attention to ensuring that functionality was not overlooked and that practical advantages were at the forefront. Thanks to the special double walls, there are no no structural weaknesses when fixing side walls or sliding glass systems. This system means that you do not need to drill directly into the gutter, which prevents leaks. This means that unsightly cables can be easily hidden thanks to the double wall system. It is also possible to the canopy can be installed on the roof without fixing profiles.

Single module max. 7.00m x 4.00m x 3.00m (W x D x H) The system can be connected infinitely across the width.

Timeless design meets modern technology Our S400 patio cover with a practical summer kitchen for your garden