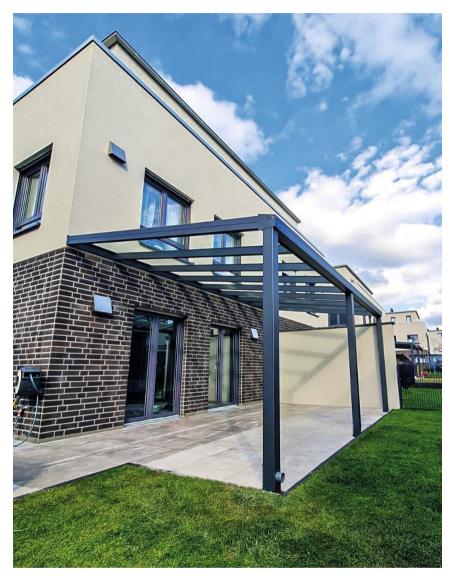

# Terrace roof S400

Everyone who has his own house is obliged to appreciate the space and freedom that is given to us by the yard area, here we can bask in the sun, have a picnic or read a book, because it is so nice to relax in the open air.

But it is not always possible to stay and relax outside, especially when it rains. That is why we and our colleagues have developed awnings that can protect you from bad weather and give you a holiday in nature even in those days when for most people it remains only a dream.

## Advantages at a glance

Thanks to a double chamber, the profile of the S400 is ideal for further expansion into a summer garden extensive equipment options for great flexibility, modern design.

## Modern design

Our S400 profile system is characterised by a simple and A modern design that perfectly complements your courtyard and can also be customised as you wish. During development, we paid particular attention to ensuring that functionality was not overlooked and that practical advantages were at the forefront. Thanks to the special double walls, there are no no structural weaknesses when fixing side walls or sliding glass systems. This system means that you do not need to drill directly into the gutter, which prevents leaks. This means that unsightly cables can be easily hidden thanks to the double wall system. It is also possible to the canopy can be installed on the roof without fixing profiles.