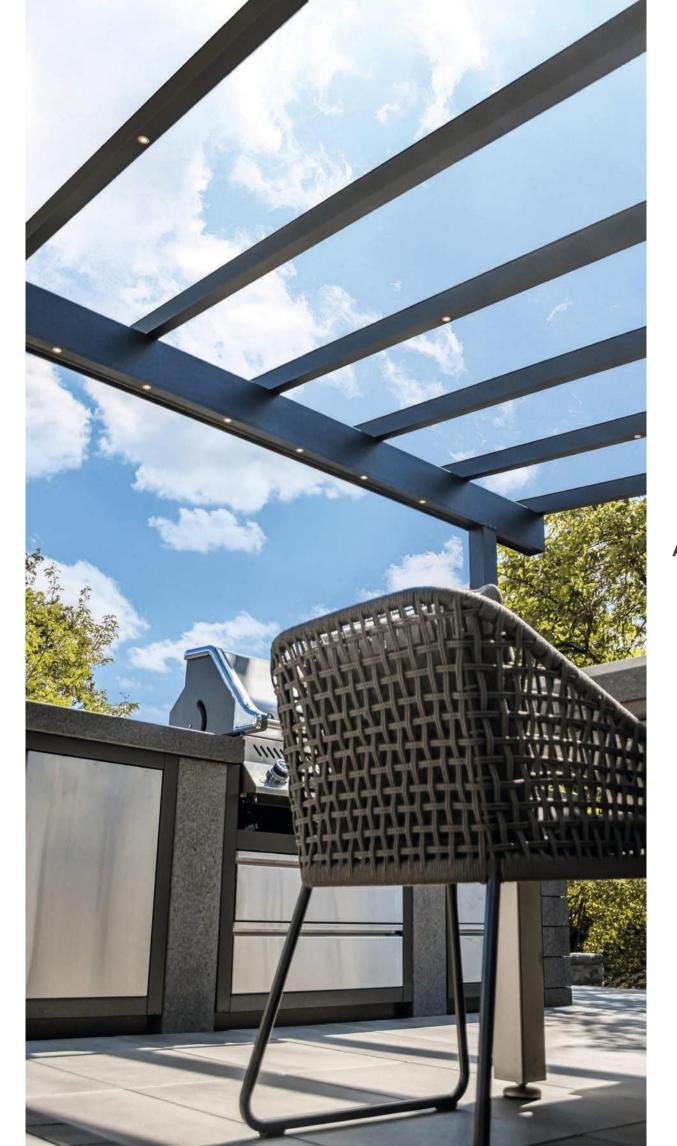

# Terrace roof S400

Everyone who has his own house is obliged to appreciate the space and freedom that is given to us by the yard area, here we can bask in the sun, have a picnic or read a book, because it is so nice to relax in the open air.

## Advantages at a glance

Thanks to a double chamber, the profile of the S400 is ideal for further expansion into a summer garden extensive equipment options for great flexibility, modern design.

## Modern design

Our S400 profile system is characterised by a simple and A modern design that perfectly complements your courtyard and can also be customised as you wish. During development, we paid particular attention to ensuring that functionality was not overlooked and that practical advantages were at the forefront. Thanks to the special double walls, there are no no structural weaknesses when fixing side walls or sliding glass systems. This system means that you do not need to drill directly into the gutter, which prevents leaks. This means that unsightly cables can be easily hidden thanks to the double wall system. It is also possible to the canopy can be installed on the roof without fixing profiles.

Single module max. 7.00m x 4.00m x 3.00m (W x D x H) The system can be connected infinitely across the width.

Timeless design meets modern technology Our S400 patio cover with a practical summer kitchen for your garden