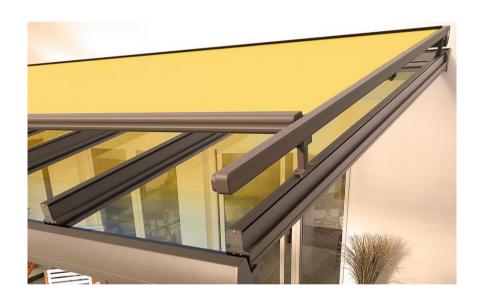

# Summer garden awnings

Our summer garden awnings are specially designed for use in combination with patio roofs. Attached to the roof, it can be variably adjusted according to the sun's rays. A distinction is made between on- and underroof awnings and sun sails.

Under-roof awnings, on the other hand, are installed under the roof and are therefore protected from the effects of the weather. Despite the heating up of the covering, it provides reliable protection from the sun, provides shade and ensures that it stays pleasantly cool on the terrace.

#### On- and under-roof awnings

Rooftop awnings are mounted on the patio roof. They prevent the covering from heating up and it becoming too hot under the roof. However, due to the exposed position, the awning can become dirty more easily andmust be retracted in bad weather.