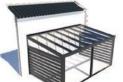

# Terrace roof S400

Everyone who has his own house is obliged to appreciate the space and freedom that is given to us by the yard area, here we can bask in the sun, have a picnic or read a book, because it is so nice to relax in the open air.

## Advantages at a glance

Thanks to a double chamber, the profile of the S400 is ideal for further expansion into a summer garden extensive equipment options for great flexibility, modern design.

## Modern design

Our S400 profile system is characterised by a simple and A modern design that perfectly complements your courtyard and can also be customised as you wish. During development, we paid particular attention to ensuring that functionality was not overlooked and that practical advantages were at the forefront. Thanks to the special double walls, there are no no structural weaknesses when fixing side walls or sliding glass systems. This system means that you do not need to drill directly into the gutter, which prevents leaks. This means that unsightly cables can be easily hidden thanks to the double wall system. It is also possible to the canopy can be installed on the roof without fixing profiles.

Single module max. 7.00m x 4.00m x 3.00m (W x D x H) The system can be connected infinitely across the width.

Timeless design meets modern technology Our S400 patio cover with a practical summer kitchen for your garden