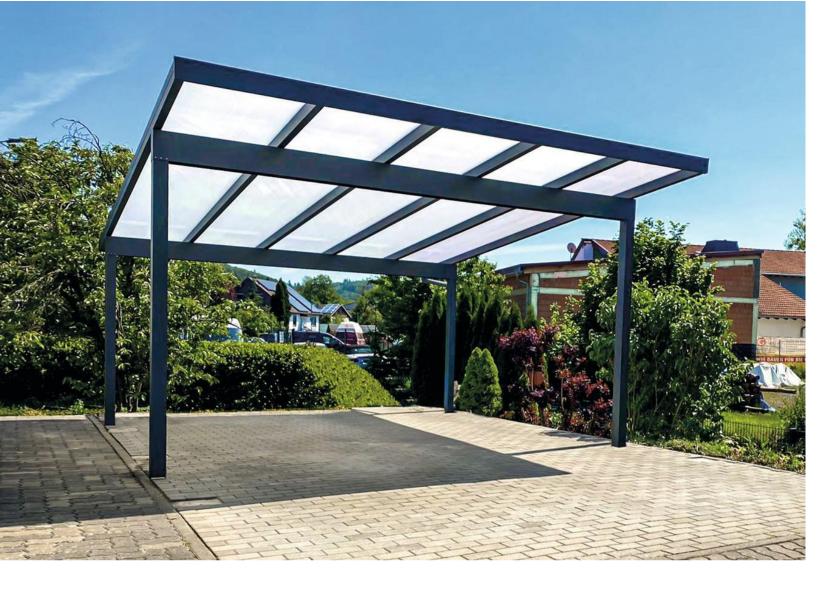

# Flat roof carport C600+

In addition to the classic carports with a single sloping roof, a new variant has recently gained popularity: **flat roof carports**.

In the past, flat roof carports were exclusively made of steel. Every product has to evolve at some point, and that's exactly what we have successfully done. We replaced steel with aluminum and optimized the basic design for the new material. This allowed us to significantly reduce structural weight and material utilization, while maintaining stability and increasing weather resistance.

The C600+ flat-roof car canopy differs from a conventional single-pitched roof primarily by its visually slight slope. The roof appears almost flat, but is sloped by 2% so that rainwater can run off unimpeded. This is directed through the strut by an internal water conductor. This will hide unsightly gutters. The flexible design of the C600+ allows large areas to be covered, as individual systems can be easily and unrestrictedly arranged in rows. This means that large carports can be built. This special design also allows tall systems to be built. This means that motorhomes or buses can also find a dry and safe place.

Like all of our canopies, the C600 + can also beequipped with side walls. But not only that! With closed side walls all around and a roller door, you can convert your carport into a fully-fledged garage in just a few steps.