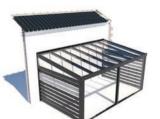

## Carports

Flat roof carpo Pent roof carpor

# Flat roof carport C600+

In addition to the classic carports with a single sloping roof, a new variant has recently gained popularity: **flat roof carports**.

In the past, flat roof carports were exclusively made of steel. Every product has to evolve at some point, and that's exactly what we have successfully done. We replaced steel with aluminum and optimized the basic design for the new material. This allowed us to significantly reduce structural weight and material utilization, while maintaining stability and increasing weather resistance.

The C600+ flat-roof car canopy differs from a conventional single-pitched roof primarily by its visually slight slope. The roof appears almost flat, but is sloped by 2% so that rainwater can run off unimpeded. This is directed through the strut by an internal water conductor. This will hide unsightly gutters. The flexible design of the C600+ allows large areas to be covered, as individual systems can be easily and unrestrictedly arranged in rows. This means that large carports can be built. This special design also allows tall systems to be built. This means that motorhomes or buses can also find a dry and safe place.

Like all of our canopies, the C600 + can also beequipped with side walls. But not only that! With closed side walls all around and a roller door, you can convert your carport into a fully-fledged garage in just a few steps.