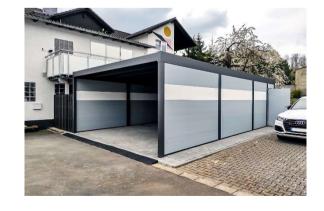

# Flat roof carport C600+

In addition to the classic carports with a single sloping roof, a new variant has recently gained popularity: **flat roof carports**.

In the past, flat roof carports were exclusively made of steel. Every product has to evolve at some point, and that's exactly what we have successfully done. We replaced steel with aluminum and optimized the basic design for the new material. This allowed us to significantly reduce structural weight and material utilization, while maintaining stability and increasing weather resistance.

The C600+ flat-roof car canopy differs from a conventional single-pitched roof primarily by its visually slight slope. The roof appears almost flat, but is sloped by 2% so that rainwater can run off unimpeded. This is directed through the strut by an internal water conductor. This will hide unsightly gutters. The flexible design of the C600+ allows large areas to be covered, as individual systems can be easily and unrestrictedly arranged in rows. This means that large carports can be built. This special design also allows tall systems to be built. This means that motorhomes or buses can also find a dry and safe place.

Like all of our canopies, the C600 + can also beequipped with side walls. But not only that! With closed side walls all around and a roller door, you can convert your carport into a fully-fledged garage in just a few steps.