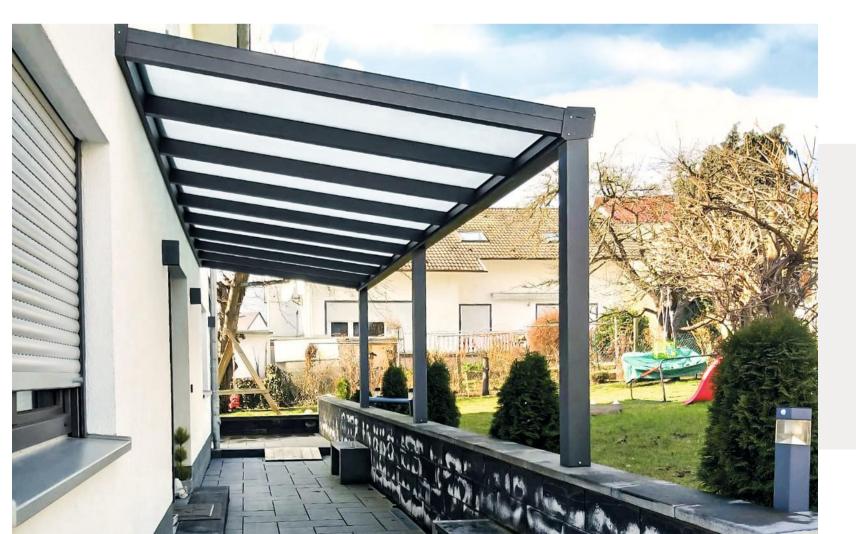

# Patio roofing V450

Spring is approaching and nature is waking up from hibernation. Birds are chirping, flowers are blooming, and we're beginning preparing the house for the gardening season. Garden furniture is taken out of the winter room and put on the patio.

#### We have the perfect solution!

With the V450 basic terraced roof model from AVCBuild, you can leave your furniture and sit outside in peace without worry. The rain will not harm you and is safely diverted through the integrated roof gutter.

Additional side walls provide additional protection against wind and weather. Of course, it is possible a combination with different systems blackout systems. So, you can install awnings on the roof or under the roof. Combine vertical awnings or simple sun sails with the roof.

#### Advantages at a glance

- A depth of up to 5.00m can be achieved without intermediate supports. 2
- Cutting into various shapes is possible on site -
- Different rain gutter and post shapes can be selected -

#### **Maximum flexibility**

Our profiles have been developed for maximum flexibility. Even house corners are no longer a problem thanks to the special cutting variants, and a depth of up to 5.00m can be achieved without intermediate supports. The V450 is ideal for outdoor catering business operations.