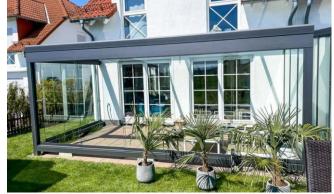

# Terrace roof S400

Everyone who has his own house is obliged to appreciate the space and freedom that is given to us by the yard area, here we can bask in the sun, have a picnic or read a book, because it is so nice to relax in the open air.

## Advantages at a glance

Thanks to a double chamber, the profile of the S400 is ideal for further expansion into a summer garden extensive equipment options for great flexibility, modern design.

## Modern design

Our S400 profile system is characterised by a simple and A modern design that perfectly complements your courtyard and can also be customised as you wish. During development, we paid particular attention to ensuring that functionality was not overlooked and that practical advantages were at the forefront. Thanks to the special double walls, there are no no structural weaknesses when fixing side walls or sliding glass systems. This system means that you do not need to drill directly into the gutter, which prevents leaks. This means that unsightly cables can be easily hidden thanks to the double wall system. It is also possible to the canopy can be installed on the roof without fixing profiles.

Single module max. 7.00m x 4.00m x 3.00m (W x D x H) The system can be connected infinitely across the width.

Timeless design meets modern technology Our S400 patio cover with a practical summer kitchen for your garden