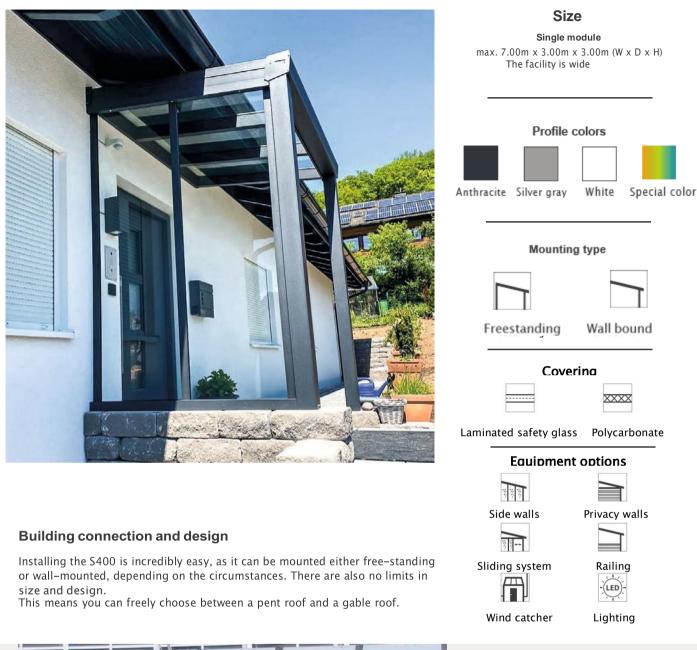

# Terrace roof S400

Everyone who has his own house is obliged to appreciate the space and freedom that is given to us by the yard area, here we can bask in the sun, have a picnic or read a book, because it is so nice to relax in the open air.

But it is not always possible to stay and relax outside, especially when it rains. That is why we and our colleagues have developed awnings that can protect you from bad weather and give you a holiday in nature even in those days when for most people it remains only a dream.

## Advantages at a glance

Thanks to a double chamber, the profile of the S400 is ideal for further expansion into a summer garden extensive equipment options for great flexibility, modern design.

## Modern design

Our S400 profile system is characterised by a simple and A modern design that perfectly complements your courtyard and can also be customised as you wish. During development, we paid particular attention to ensuring that functionality was not overlooked and that practical advantages were at the forefront. Thanks to the special double walls, there are no no structural weaknesses when fixing side walls or sliding glass systems. This system means that you do not need to drill directly into the gutter, which prevents leaks. This means that unsightly cables can be easily hidden thanks to the double wall system. It is also possible to the canopy can be installed on the roof without fixing profiles.

Single module max. 7.00m x 4.00m x 3.00m (W x D x H) The system can be connected infinitely across the width.

Timeless design meets modern technology Our S400 patio cover with a practical summer kitchen for your garden