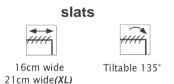

Size

Single module

max, 6,20m x 4,70m x 3,00m(W x D x H)

The system can be coupled endlessly

Slats

Profile colors

White

Mounting type

Drive

i

Radio motor including Arco 10 remote control

Tiltable 135°

Wall bound

Special color

In case of rain, the slats must be completely closed to prevent the lower part from getting wet.

**\*\*\*** 

20.8cm wide

Freestanding

Anthracite