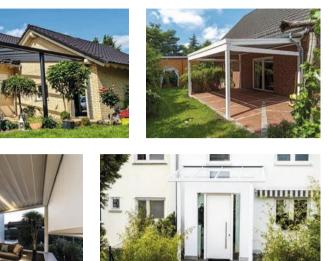

# Terrace roof S400

Everyone who has his own house is obliged to appreciate the space and freedom that is given to us by the yard area, here we can bask in the sun, have a picnic or read a book, because it is so nice to relax in the open air.

But it is not always possible to stay and relax outside, especially when it rains. That is why we and our colleagues have developed awnings that can protect you from bad weather and give you a holiday in nature even in those days when for most people it remains only a dream.

## Advantages at a glance

Thanks to a double chamber, the profile of the S400 is ideal for further expansion into a summer garden extensive equipment options for great flexibility, modern design.

## Modern design

Our S400 profile system is characterised by a simple and A modern design that perfectly complements your courtyard and can also be customised as you wish. During development, we paid particular attention to ensuring that functionality was not overlooked and that practical advantages were at the forefront. Thanks to the special double walls, there are no no structural weaknesses when fixing side walls or sliding glass systems. This system means that you do not need to drill directly into the gutter, which prevents leaks. This means that unsightly cables can be easily hidden thanks to the double wall system. It is also possible to the canopy can be installed on the roof without fixing profiles.