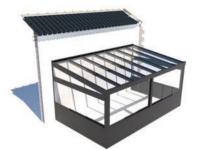

# Summer garden S400

With a patio type roof, you are perfectly protected from the sun and summer rain. However, as soon as autumn comes, this is no longer enough. The weather is getting progressively worse and the days without rain can usually be counted on one hand. However, despite the bad weather, you want to spend time in the garden. If you feel the same way, we have the perfect solution for you.

Our S400 profile system is not only perfect as a patio roof, but also as a summer garden. A summer garden is an exclusive upgrade Patio cover and transforms your terrace into a weather-protected oasis of well-being that you can enjoy at any time and in any weather. Thanks to all-round protection, you can spend your time there without getting wet and having to escape indoors. Even a light storm can't harm you.

### When does a patio cover become a summer garden?

A patio cover becomes one by "closing" all sides Summer garden.

For this purpose, the terrace roofing is expanded all around with side walls or sliding glass systems. Thanks to sliding glass systems, the summer garden can be opened and closed as desired and enables perfect heat regulation. In contrast to a simple patio roof, this can also be used in the colder seasons. This can also be heated using an additional heater.