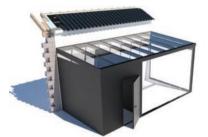

# Flat roof carport C600+

In addition to the classic carports with a single sloping roof, a new variant has recently gained popularity: **flat roof carports**.

In the past, flat roof carports were exclusively made of steel. Every product has to evolve at some point, and that's exactly what we have successfully done. We replaced steel with aluminum and optimized the basic design for the new material. This allowed us to significantly reduce structural weight and material utilization, while maintaining stability and increasing weather resistance.

The C600+ flat-roof car canopy differs from a conventional single-pitched roof primarily by its visually slight slope. The roof appears almost flat, but is sloped by 2% so that rainwater can run off unimpeded. This is directed through the strut by an internal water conductor. This will hide unsightly gutters. The flexible design of the C600+ allows large areas to be covered, as individual systems can be easily and unrestrictedly arranged in rows. This means that large carports can be built. This special design also allows tall systems to be built. This means that motorhomes or buses can also find a dry and safe place.

#### Green roof of the flat roof carport

Our flat roof carport can also be covered with greenery. Greening has many advantages and is now even mandatory in many regions of Germany. A green roof can even save part of the rainwater fee. The greenery protects the carport from extreme stress at peak temperatures in summer and winter, helps filter air pollutants and fine dust and reduces electrical smog. The green roof can also be retrofitted at a later date through careful planning.