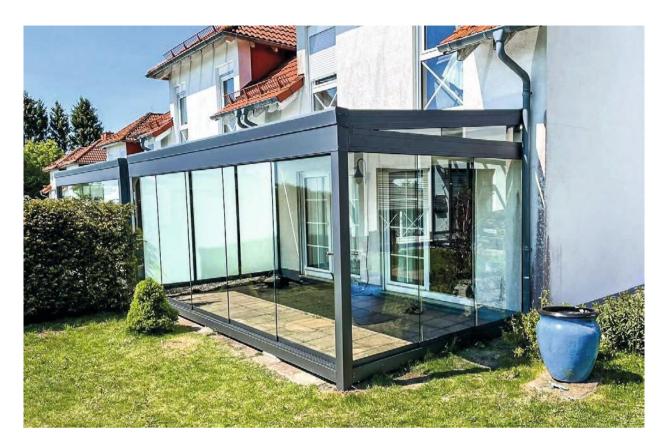

# Summer garden S400

With a patio type roof, you are perfectly protected from the sun and summer rain. However, as soon as autumn comes, this is no longer enough. The weather is getting progressively worse and the days without rain can usually be counted on one hand. However, despite the bad weather, you want to spend time in the garden. If you feel the same way, we have the perfect solution for you.

Our S400 profile system is not only perfect as a patio roof, but also as a summer garden. A summer garden is an exclusive upgrade Patio cover and transforms your terrace into a weather-protected oasis of well-being that you can enjoy at any time and in any weather. Thanks to all-round protection, you can spend your time there without getting wet and having to escape indoors. Even a light storm can't harm you.

### When does a patio cover become a summer garden?

A patio cover becomes one by "closing" all sides Summer garden.

For this purpose, the terrace roofing is expanded all around with side walls or sliding glass systems. Thanks to sliding glass systems, the summer garden can be opened and closed as desired and enables perfect heat regulation. In contrast to a simple patio roof, this can also be used in the colder seasons. This can also be heated using an additional heater.

#### Difference between summer garden and winter garden

The biggest difference between a summer garden and a winter garden lies in the profiles. A summer garden is assembled with non-insulated profiles and can be built on an existing terrace. Visually, this appears lighter and more delicate. In addition, the summer garden does not require a heating system and is therefore cheaper to maintain. In addition, the walls of the summer garden can be completely opened and allow good ventilation and heat regulation. During the transitional period, it is possible to heat the summer garden by closing all sliding glass elements. When you open the patio door, the interior is also heated. A winter garden, on the other hand, always consists of insulated profiles and is built on an insulated floor slab. As a result, the construction of a winter garden is more complex and more expensive than a summer garden. In addition, stricter conditions apply to winter gardens when it comes to construction work, as they must comply with the Thermal Insulation Ordinance as year-round living space. In short, the summer garden is the affordable alternative to a wintergarden and scores with unbeatable flexibility.