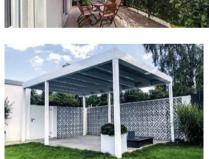

# Terrace roof S400

Everyone who has his own house is obliged to appreciate the space and freedom that is given to us by the yard area, here we can bask in the sun, have a picnic or read a book, because it is so nice to relax in the open air.

## Advantages at a glance

Thanks to a double chamber, the profile of the S400 is ideal for further expansion into a summer garden extensive equipment options for great flexibility, modern design.

## Modern design

Our S400 profile system is characterised by a simple and A modern design that perfectly complements your courtyard and can also be customised as you wish. During development, we paid particular attention to ensuring that functionality was not overlooked and that practical advantages were at the forefront. Thanks to the special double walls, there are no no structural weaknesses when fixing side walls or sliding glass systems. This system means that you do not need to drill directly into the gutter, which prevents leaks. This means that unsightly cables can be easily hidden thanks to the double wall system. It is also possible to the canopy can be installed on the roof without fixing profiles.