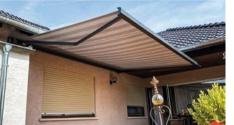

# Summer garden awnings

Our summer garden awnings are specially designed for use in combination with patio roofs. Attached to the roof, it can be variably adjusted according to the sun's rays. A distinction is made between on- and underroof awnings and sun sails.

Under-roof awnings, on the other hand, are installed under the roof and are therefore protected from the effects of the weather. Despite the heating up of the covering, it provides reliable protection from the sun, provides shade and ensures that it stays pleasantly cool on the terrace.

#### On- and under-roof awnings

Rooftop awnings are mounted on the patio roof. They prevent the covering from heating up and it becoming too hot under the roof. However, due to the exposed position, the awning can become dirty more easily andmust be retracted in bad weather.