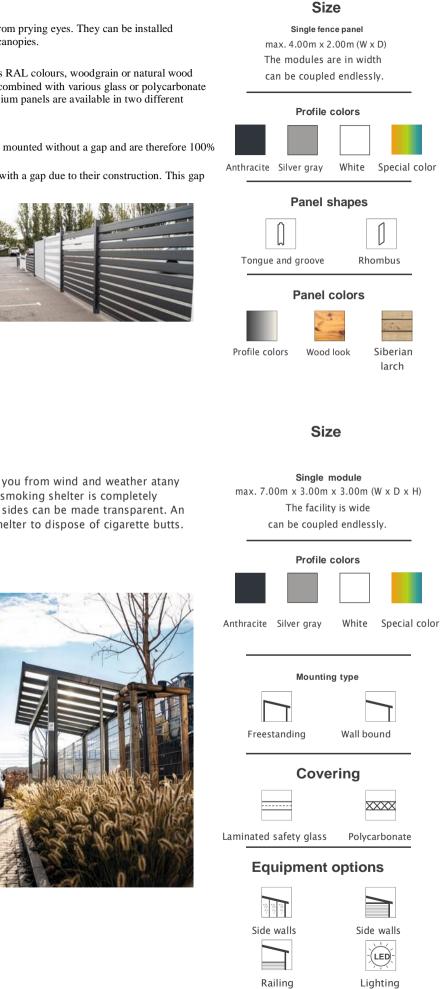

### Fencing

Our fences are perfect for protecting your home from prying eyes. They can be installed independently or in combination with one of our canopies.

You can choose from aluminium panels in various RAL colours, woodgrain or natural wood panels made of Siberian larch. These can also be combined with various glass or polycarbonate panels to add special accents to the fence. Aluminium panels are available in two different versions:

- Tongue and groove panels are always mounted without a gap and are therefore 100% ٠ opaque.
- . Rhombus panels are always mounted with a gap due to their construction. This gap can be individually determined.