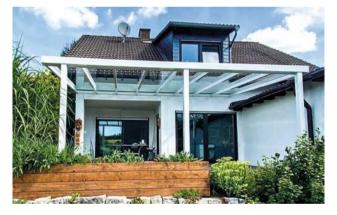

# Terrace roof S400

Everyone who has his own house is obliged to appreciate the space and freedom that is given to us by the yard area, here we can bask in the sun, have a picnic or read a book, because it is so nice to relax in the open air.

## Advantages at a glance

Thanks to a double chamber, the profile of the S400 is ideal for further expansion into a summer garden extensive equipment options for great flexibility, modern design.

## Modern design

Our S400 profile system is characterised by a simple and A modern design that perfectly complements your courtyard and can also be customised as you wish. During development, we paid particular attention to ensuring that functionality was not overlooked and that practical advantages were at the forefront. Thanks to the special double walls, there are no no structural weaknesses when fixing side walls or sliding glass systems. This system means that you do not need to drill directly into the gutter, which prevents leaks. This means that unsightly cables can be easily hidden thanks to the double wall system. It is also possible to the canopy can be installed on the roof without fixing profiles.