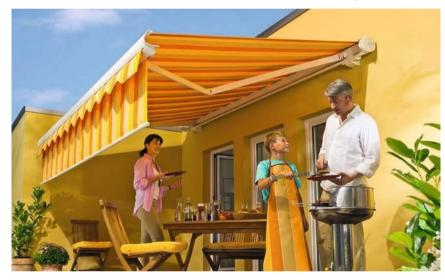

# Half and full cassette awnings

Depending on the width, both semi-cassette and fullcassette awnings consist of two or more sturdy aluminium pivot arms on which the awning fabric is stretched over the terrace. The difference from a conventional, folding arm awning is the cassette, which holds both the folding arms and the awning fabric safely and securely when the awning is closed.

With the half cassette, only the awning fabric is protected from the weather from above and the frame is visible from below, but is hardly affected by its position.

The full cassette provides complete protection for both the fabric and the entire frame, which are inserted into the cassette and enclosed by its outer walls, so that they are fully protected from all influences.

In addition, despite everything stored in the cassette, the whole structure does not look bulky or flashy, but rather subtly attaches to the wall like something like a simple crossbar. This means that it harmonises with almost any facade and looks good everywhere.