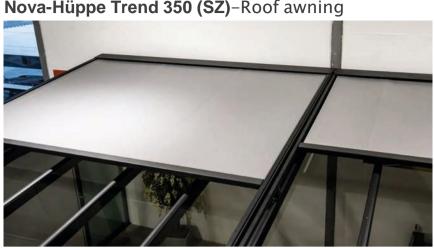

the patio roof. They prevent the covering from heating up and it becoming too hot under the roof. However, due to the exposed position, the awning can become dirty more easily andmust be retracted in bad weather.

#### Sun sail

Awnings are a particularly light and, above all, cheaper alternative. They are stretched in fabric strips between the rafters on stainless steel cables and can be opened and closed manually and separately from each other. The fabric panels can be washed at up to 40°C.

### Nova-Huppe Trend 200-Under-roof awning



Nova-Hüppe Trend 250 (SZ)-Under-roof awning



## Single module max. 6.00m x 4.00m (W x D) Coupled module max. 10.00m x 4.00m (W x D) Awning fabric colors

Size

Colors for the awning fabric



radio motor





### Nova-Hüppe Trend 350 (SZ)-Roof awning



### Lewens Ancona-On and under roof awning



### Peddy Shield awning



Size

Single module

max. 6.00m x 5.00m (W x D) Coupled module max. 10.00m x 5.00m (W x D)

#### Awning fabric colors



Colors for the awning fabric



-Electrical or radio motor

Size

Single module max. 6.00m x 4.50m (W x D)

Awning fabric colors



Colors for the awning fabric

drive





Electrical or io radio motor

#### Size

Single module max. 1.00m x 5.05m (W x D)

#### **Cloth colors**



Plain white, plain ivory, silver grey



manually adjustably



# AVC VSZ vertical awning

There are few things more relaxing on a long summer's day more relaxing than spending time on the terrace. on the patio. With a patio cover with a summer garden awning, you are already protected from direct sunlight from above and c