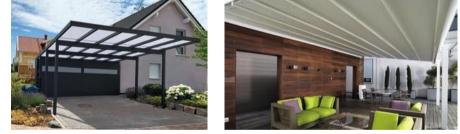

## Carports

Flat roof carpo Pent roof carpor

## Awnings

Cassette awning Summer garden Vertical awning

Shelters & o

**Elements** eq

Impressions

That's swing

# Flat roof carport C600+

In addition to the classic carports with a single sloping roof, a new variant has recently gained popularity: **flat roof carports**.

In the past, flat roof carports were exclusively made of steel. Every product has to evolve at some point, and that's exactly what we have successfully done. We replaced steel with aluminum and optimized the basic design for the new material. This allowed us to significantly reduce structural weight and material utilization, while maintaining stability and increasing weather resistance.

# Summer garden awnings

Our summer garden awnings are specially designed for use in combination with patio roofs. Attached to the roof, it can be variably adjusted according to the sun's rays. A distinction is made between on- and underroof awnings and sun sails.