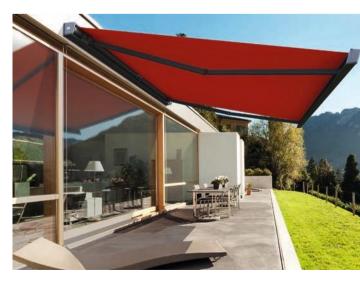

# Summer garden awnings

Our summer garden awnings are specially designed for use in combination with patio roofs. Attached to the roof, it can be variably adjusted according to the sun's rays. A distinction is made between on- and underroof awnings and sun sails.

Under-roof awnings, on the other hand, are installed under the roof and are therefore protected from the effects of the weather. Despite the heating up of the covering, it provides reliable protection from the sun, provides shade and ensures that it stays pleasantly cool on the terrace.

#### On- and under-roof awnings

Rooftop awnings are mounted on the patio roof. They prevent the covering from heating up and it becoming too hot under the roof. However, due to the exposed position, the awning can become dirty more easily andmust be retracted in bad weather.