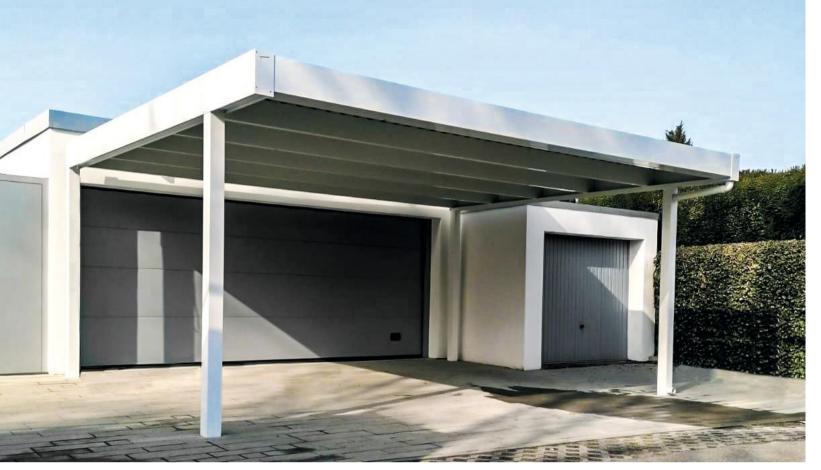

# Flat roof carport C600+

In addition to the classic carports with a single sloping roof, a new variant has recently gained popularity: **flat roof carports**.

In the past, flat roof carports were exclusively made of steel. Every product has to evolve at some point, and that's exactly what we have successfully done. We replaced steel with aluminum and optimized the basic design for the new material. This allowed us to significantly reduce structural weight and material utilization, while maintaining stability and increasing weather resistance.

The C600+ flat-roof car canopy differs from a conventional single-pitched roof primarily by its visually slight slope. The roof appears almost flat, but is sloped by 2% so that rainwater can run off unimpeded. This is directed through the strut by an internal water conductor. This will hide unsightly gutters. The flexible design of the C600+ allows large areas to be covered, as individual systems can be easily and unrestrictedly arranged in rows. This means that large carports can be built. This special design also allows tall systems to be built. This means that motorhomes or buses can also find a dry and safe place.

Like all of our canopies, the C600 + can also beequipped with side walls. But not only that! With closed side walls all around and a roller door, you can convert your carport into a fully-fledged garage in just a few steps.